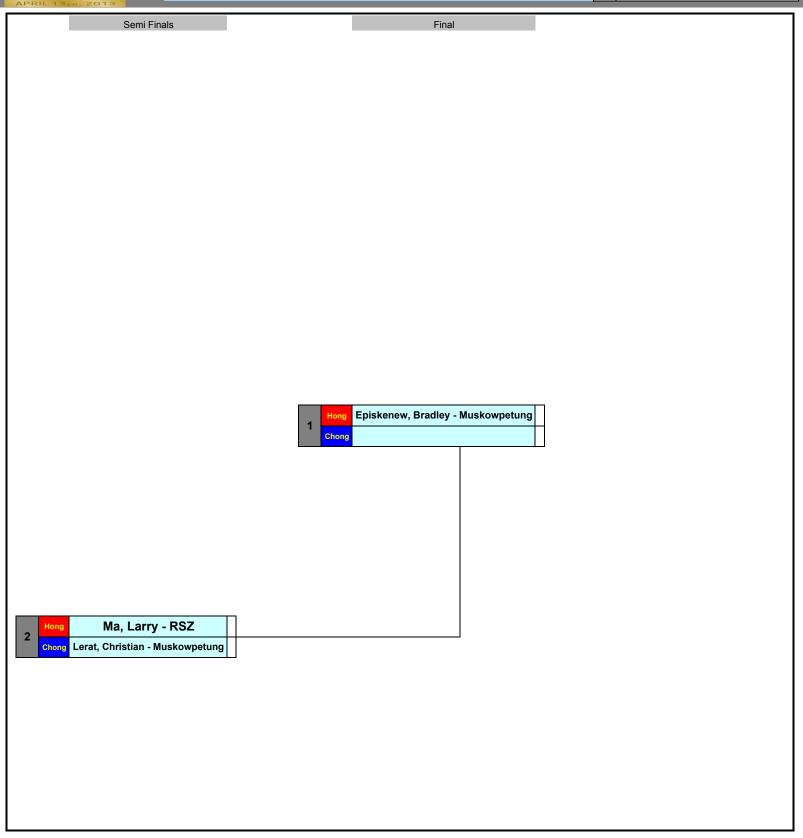

| S59B |  |
|------|--|
| ОООВ |  |

## **Bantam Male White Belts - Heavy 3 Competitors**

| 1st |  |
|-----|--|
| 2nd |  |
|     |  |
| 3rd |  |
| 3rd |  |

Canadian Taekwon-Do Federation International

| APRIL 13th, 2013                     |           |
|--------------------------------------|-----------|
| Semi Finals                          | Final     |
| Octili i iliais                      | 1 III.    |
|                                      |           |
|                                      |           |
|                                      |           |
|                                      |           |
|                                      |           |
|                                      |           |
|                                      |           |
|                                      |           |
|                                      |           |
|                                      |           |
|                                      |           |
|                                      |           |
| Hong Weaver, Seth - Horangi          |           |
| 3 -                                  |           |
| Chong Nickel, Jacob - Balgonie       |           |
|                                      |           |
|                                      |           |
|                                      |           |
|                                      |           |
|                                      |           |
|                                      |           |
|                                      |           |
|                                      |           |
|                                      |           |
|                                      |           |
|                                      |           |
|                                      |           |
|                                      |           |
|                                      | Hong Hong |
|                                      | 1         |
|                                      | Chong     |
|                                      |           |
|                                      |           |
|                                      |           |
|                                      |           |
|                                      |           |
|                                      |           |
|                                      |           |
|                                      |           |
|                                      |           |
|                                      |           |
|                                      |           |
|                                      |           |
|                                      |           |
| Hong Peters, Taylor - SWZ            |           |
| 2 Chong Abaya, Jason Virman - Legacy |           |
| Abaya, Jason Villian - Legacy        |           |
|                                      |           |
|                                      |           |
|                                      |           |
|                                      |           |
|                                      |           |
|                                      |           |
|                                      |           |
|                                      |           |
|                                      |           |
|                                      |           |
|                                      |           |
|                                      |           |
|                                      |           |

| Semi Finals                                                     | Final |
|-----------------------------------------------------------------|-------|
| 3 Hong Davis, Jace - Horangi Chong DeBack, Evan - Prince Albert | Hong  |
| 2 Foster, Jonathan - RWZ Chong Roach, Tanner - Humboldt         | Chong |