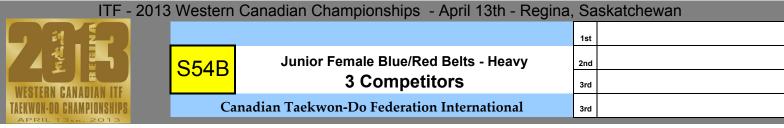

| S59B |  |
|------|--|
| ОООВ |  |

## **Bantam Male White Belts - Heavy 3 Competitors**

| 1st |  |
|-----|--|
| 2nd |  |
|     |  |
| 3rd |  |
| 3rd |  |

Canadian Taekwon-Do Federation International

| APRIL 13th, 2013                     |           |
|--------------------------------------|-----------|
| Semi Finals                          | Final     |
| Octili i iliais                      | 1 III.    |
|                                      |           |
|                                      |           |
|                                      |           |
|                                      |           |
|                                      |           |
|                                      |           |
|                                      |           |
|                                      |           |
|                                      |           |
|                                      |           |
|                                      |           |
|                                      |           |
| Hong Weaver, Seth - Horangi          |           |
| 3 -                                  |           |
| Chong Nickel, Jacob - Balgonie       |           |
|                                      |           |
|                                      |           |
|                                      |           |
|                                      |           |
|                                      |           |
|                                      |           |
|                                      |           |
|                                      |           |
|                                      |           |
|                                      |           |
|                                      |           |
|                                      |           |
|                                      |           |
|                                      | Hong Hong |
|                                      | 1         |
|                                      | Chong     |
|                                      |           |
|                                      |           |
|                                      |           |
|                                      |           |
|                                      |           |
|                                      |           |
|                                      |           |
|                                      |           |
|                                      |           |
|                                      |           |
|                                      |           |
|                                      |           |
|                                      |           |
| Hong Peters, Taylor - SWZ            |           |
| 2 Chong Abaya, Jason Virman - Legacy |           |
| Abaya, Jason Villian - Legacy        |           |
|                                      |           |
|                                      |           |
|                                      |           |
|                                      |           |
|                                      |           |
|                                      |           |
|                                      |           |
|                                      |           |
|                                      |           |
|                                      |           |
|                                      |           |
|                                      |           |
|                                      |           |