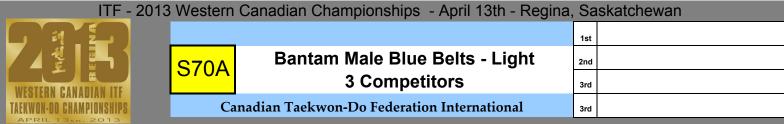

| S59B |  |
|------|--|
| ОООВ |  |

## **Bantam Male White Belts - Heavy 3 Competitors**

| 1st |  |
|-----|--|
| 2nd |  |
|     |  |
| 3rd |  |
| 3rd |  |

Canadian Taekwon-Do Federation International

| APRIL 13th, 2013                     |           |
|--------------------------------------|-----------|
| Semi Finals                          | Final     |
| Octili i iliais                      | 1 III.    |
|                                      |           |
|                                      |           |
|                                      |           |
|                                      |           |
|                                      |           |
|                                      |           |
|                                      |           |
|                                      |           |
|                                      |           |
|                                      |           |
|                                      |           |
|                                      |           |
| Hong Weaver, Seth - Horangi          |           |
| 3 -                                  |           |
| Chong Nickel, Jacob - Balgonie       |           |
|                                      |           |
|                                      |           |
|                                      |           |
|                                      |           |
|                                      |           |
|                                      |           |
|                                      |           |
|                                      |           |
|                                      |           |
|                                      |           |
|                                      |           |
|                                      |           |
|                                      |           |
|                                      | Hong Hong |
|                                      | 1         |
|                                      | Chong     |
|                                      |           |
|                                      |           |
|                                      |           |
|                                      |           |
|                                      |           |
|                                      |           |
|                                      |           |
|                                      |           |
|                                      |           |
|                                      |           |
|                                      |           |
|                                      |           |
|                                      |           |
| Hong Peters, Taylor - SWZ            |           |
| 2 Chong Abaya, Jason Virman - Legacy |           |
| Abaya, Jason Villian - Legacy        |           |
|                                      |           |
|                                      |           |
|                                      |           |
|                                      |           |
|                                      |           |
|                                      |           |
|                                      |           |
|                                      |           |
|                                      |           |
|                                      |           |
|                                      |           |
|                                      |           |
|                                      |           |