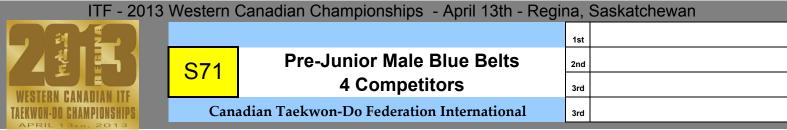

| Quarter Finals                                                         | Semi Finals               | Final  |
|------------------------------------------------------------------------|---------------------------|--------|
|                                                                        |                           |        |
|                                                                        |                           |        |
|                                                                        |                           |        |
|                                                                        |                           |        |
|                                                                        |                           |        |
| 3 Ho                                                                   | Huff, Cory - Hana         |        |
| Che                                                                    | ong                       |        |
|                                                                        |                           |        |
| Plunkett, Allan - Berjaya                                              |                           |        |
| Chong Fountaine, Malachi - SWZ                                         |                           |        |
|                                                                        |                           |        |
|                                                                        |                           |        |
|                                                                        |                           | 1 Hong |
|                                                                        |                           | Chong  |
|                                                                        |                           |        |
| Hong Windigo, Valen - Muskowpetung                                     |                           |        |
| Hong Windigo, Valen - Muskowpetung  Chong Stewart, Donald - Sokownin's |                           |        |
|                                                                        |                           |        |
|                                                                        |                           |        |
| 2 40                                                                   |                           |        |
| Che                                                                    | Harman, Jasper - Humboldt |        |
|                                                                        |                           |        |
|                                                                        |                           |        |
|                                                                        |                           |        |
|                                                                        |                           |        |
|                                                                        |                           |        |