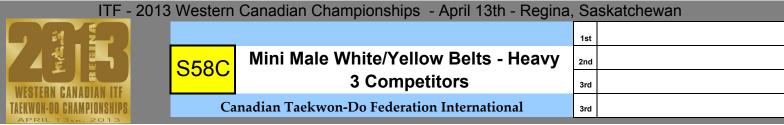

|                                |  |
| 2 Hong Lessard, Gibson - Sokownin Chong Hiebert, Kaden - Horangi |                                |  |
| Thebert, Raden - Horangi                                         |                                |  |
|                                                                  |                                |  |
|                                                                  |                                |  |
|                                                                  |                                |  |
|                                                                  |                                |  |
|                                                                  |                                |  |



| Semi Finals                       | Final                                  |  |
|-----------------------------------|----------------------------------------|--|
|                                   |                                        |  |
|                                   |                                        |  |
|                                   |                                        |  |
|                                   |                                        |  |
|                                   |                                        |  |
|                                   |                                        |  |
|                                   |                                        |  |
|                                   |