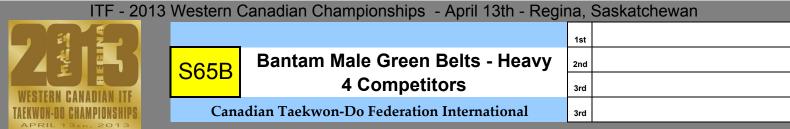

|        |
|                              |        |
| 1                            |        |



S65A

## **Bantam Male Green Belts -Light 5 Competitors**

1st 2nd 3rd 3rd

Canadian Taekwon-Do Federation International

| Quarter Finals                                             | Semi Finals                                                 | Final        |
|------------------------------------------------------------|-------------------------------------------------------------|--------------|
|                                                            | Hong Halipchak, Matthew - Balgonie Schroeder, Matthew - RSZ | 1 Hong Chong |
| Hong Brown, William - RWZ  Chong Hufnagel, Aspyn - Horangi | 2 Hong Chong Alexander, Ben - RSZ                           |              |



| Semi Finals                                                           | Final     |
|-----------------------------------------------------------------------|-----------|
|                                                                       |           |
|                                                                       |           |
|                                                                       |           |
|                                                                       |           |
|                                                                       |           |
| Hong McGuire, Grayson - Prince Albert  Chong Malowany, Jonathon - SWZ |           |
|                                                                       |           |
|