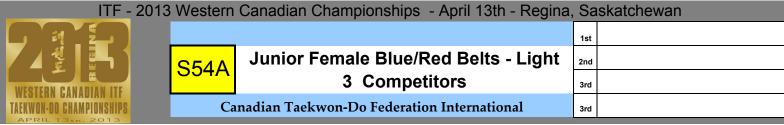

**S49** 

## **Pre-Junior Female Green Belts 5 Competitors**

1st 2nd 3rd 3rd

**Canadian Taekwon-Do Federation International** 

| Semi Finals                       | Final   |
|-----------------------------------|---------|
|                                   |         |
|                                   |         |
|                                   |         |
|                                   |         |
| Hong Windigo, Celina - RSZ        |         |
| Chong Fournier, Teevin - Horangi  |         |
|                                   |         |
|                                   |         |
|                                   |         |
|                                   |         |
|                                   |         |
|                                   | 1 Chong |
|                                   |         |
|                                   |         |
|                                   |         |
|                                   |         |
|                                   |         |
| Hong Eriksen, Charlotte - Berjaya |         |
| Chong Deobald, Katelyn - SWZ      |         |
|                                   |         |
|                                   |         |
|                                   |         |
|                                   |         |
|                                   |         |