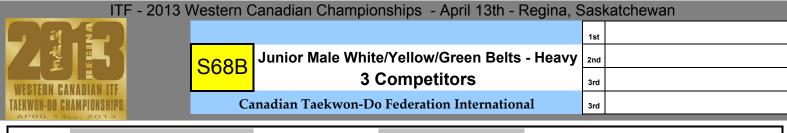

**S49** 

## **Pre-Junior Female Green Belts 5 Competitors**

1st 2nd 3rd 3rd

**Canadian Taekwon-Do Federation International** 

| Semi Finals                       | Final   |
|-----------------------------------|---------|
|                                   |         |
|                                   |         |
|                                   |         |
|                                   |         |
| Hong Windigo, Celina - RSZ        |         |
| Chong Fournier, Teevin - Horangi  |         |
|                                   |         |
|                                   |         |
|                                   |         |
|                                   |         |
|                                   |         |
|                                   | 1 Chong |
|                                   |         |
|                                   |         |
|                                   |         |
|                                   |         |
|                                   |         |
| Hong Eriksen, Charlotte - Berjaya |         |
| Chong Deobald, Katelyn - SWZ      |         |
|                                   |         |
|                                   |         |
|                                   |         |
|                                   |         |
|                                   |         |