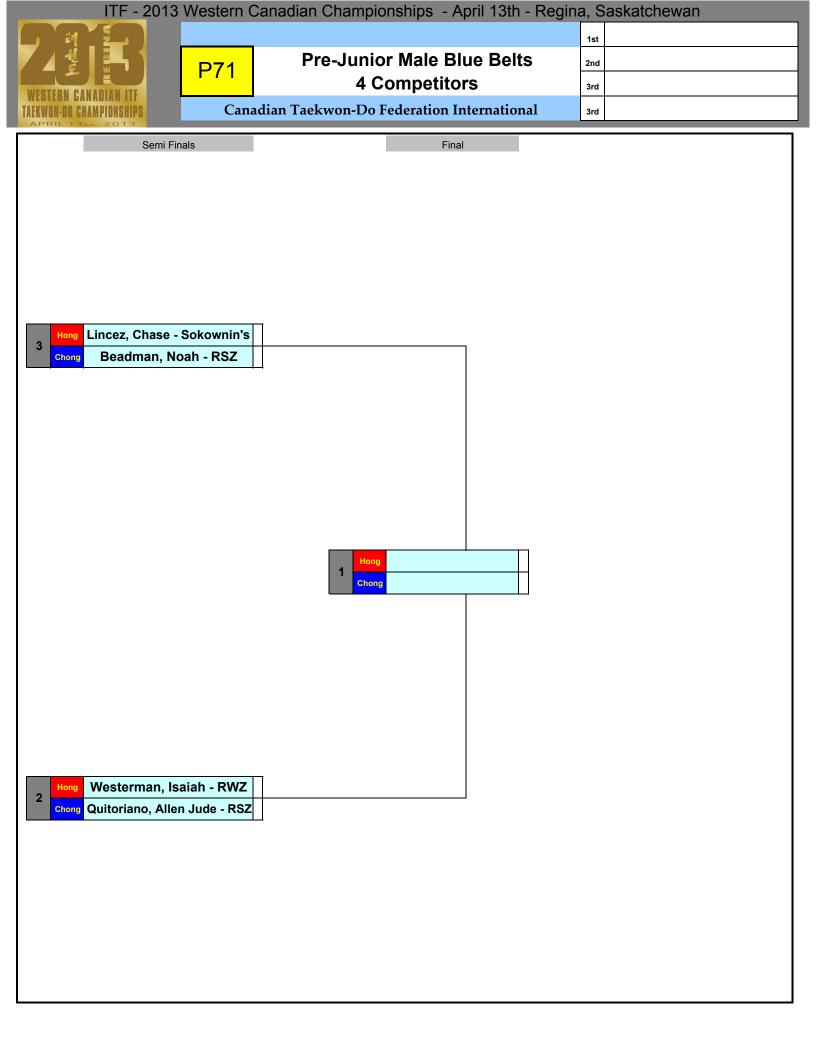

|         |              |
|                         |               |                                   |         |              |
|                         |               |                                   |         |              |
|                         |               |                                   |         |              |
|                         |               |                                   |         |              |
|                         |               |                                   |         |              |
|                         |               |                                   |         |              |
|                         |               |                                   |         |              |





| ITF - 2013                                       | Western Canadia | an Championships - Ap    | ril 13th - Regina, | Saskatchewa | า |
|--------------------------------------------------|-----------------|--------------------------|--------------------|-------------|---|
|                                                  |                 |                          |                    | 1st         |   |
|                                                  |                 | Junior Male Blue         | Belts              | 2nd         |   |
|                                                  | P72             | 3 Competitors            |                    | 3rd         |   |
| WESTERN GANADIAN IIF<br>Tafkwan-da championships | Canadian T      | aekwon-Do Federation Int | 3rd