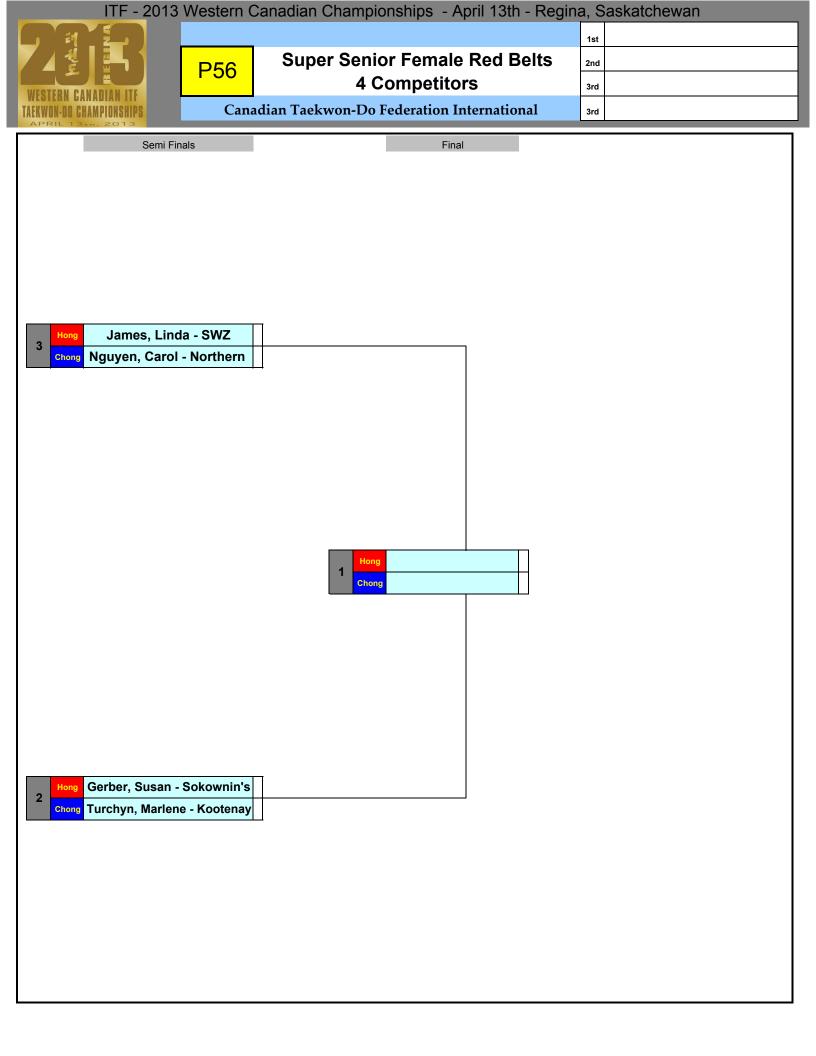

| ITF - 2013           | Western Cana | dian Championships - April 13th   | - Regina, | Saskatchewan |
|----------------------|--------------|-----------------------------------|-----------|--------------|
|                      |              |                                   |           | 1st          |
|                      | DEE          | Senior Female Red Belts           |           | 2nd          |
|                      | P55          | 3 Competitors                     |           | 3rd          |
| WESTERN CANADIAN ITF | Canadiar     | Taekwon-Do Federation Internatior | -1        |              |
| APRIL 13th, 2013     | Canadian     | Taekwon-Do rederation Internation | lal       | 3rd          |
| Semi Fina            | als          | Final                             |           |              |
|                      |              |                                   |           |              |
|                      |              |                                   |           |              |
|                      |              |                                   |           |              |
|                      |              |                                   |           |              |
|                      |              |                                   |           |              |
|                      |              |                                   |           |              |
|                      |              |                                   |           |              |
|                      |              |                                   |           |              |
|                      |              |                                   |           |              |
|                      |              |                                   |           |              |
|                      |              |                                   |           |              |
|                      |              |                                   |           |              |
|                      |              |                                   |           |              |
|                      |              |                                   |           |              |
|                      |              |                                   |           |              |
|                      |              |                                   |           |              |
|                      |              |                                   |           |              |
|                      |              |                                   |           |              |
|                      |              | Hong Nelson, Kendra - Berjaya     |           |              |
|                      |              | Chong                             |           |              |
|                      |              |                                   |           |              |
|                      |              |                                   |           |              |
|                      |              |                                   |           |              |
|                      |              |                                   |           |              |
|                      |              |                                   |           |              |
|                      |              |                                   |           |              |
|                      |              |                                   |           |              |
|                      |              |                                   |           |              |
| LeDahl, Mandy -      | Sokownin's   |                                   |           |              |
| Chong Heiberg, Lex   | ki - RSZ     |                                   |           |              |
|                      |              |                                   |           |              |
|                      |              |                                   |           |              |
|                      |              |                                   |           |              |
|                      |              |                                   |           |              |
|                      |              |                                   |           |              |
|                      |              |                                   |           |              |
|                      |              |                                   |           |              |
|                      |              |                                   |           |              |
| L                    |              |                                   |           |              |