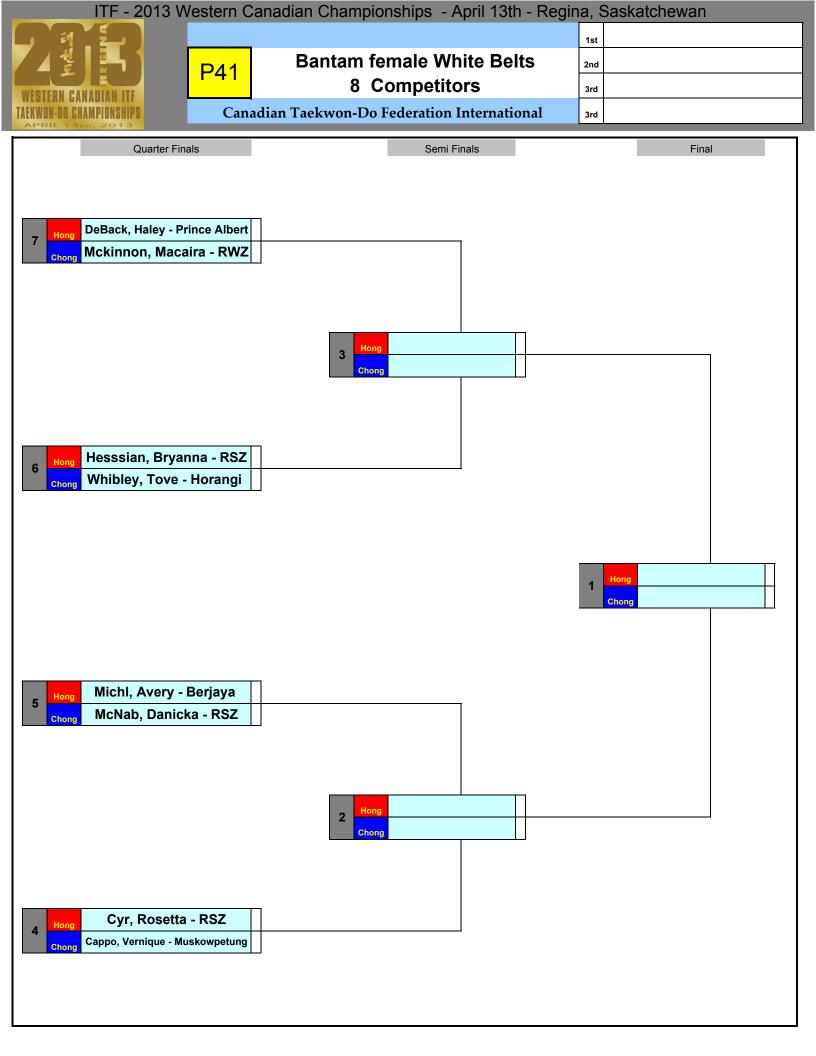

| ITF - 2013               | Western Ca | anadian Championships - April 13t    | h - Regina | , Saskatchewan |  |
|--------------------------|------------|--------------------------------------|------------|----------------|--|
|                          |            |                                      |            | 1st            |  |
|                          |            | Pre-Junior female Yellow I           | Belts      | 2nd            |  |
|                          | P44        | 3 Competitors                        |            | 3rd            |  |
| WESTERN GANADIAN ITF     |            |                                      |            | 3rd            |  |
| APRIL 13th, 2013         | Calla      | ulan Taekwon-Do Federation Internati | ollai      | 3ra            |