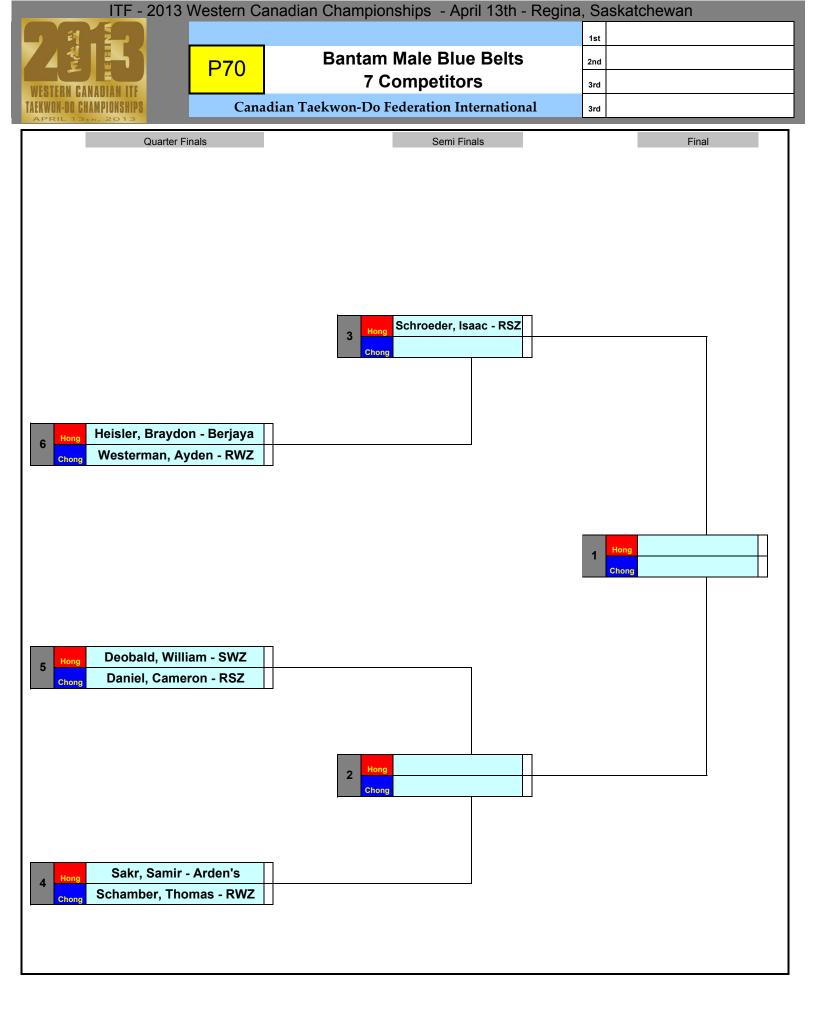

|                                   |         |              |
|                         |               |                                   |         |              |
|                         |               |                                   |         |              |
|                         |               |                                   |         |              |
|                         |               |                                   |         |              |
|                         |               |                                   |         |              |
|                         |               |                                   |         |              |
|                         |               |                                   |         |              |





| ITF - 2013                                       | Western Canadia | an Championships - Ap    | ril 13th - Regina, | Saskatchewa | า |
|--------------------------------------------------|-----------------|--------------------------|--------------------|-------------|---|
|                                                  |                 |                          |                    | 1st         |   |
|                                                  |                 | Junior Male Blue         | Belts              | 2nd         |   |
|                                                  | P72             | 3 Competitors            |                    | 3rd         |   |
| WESTERN GANADIAN IIF<br>Tafkwan-da championships | Canadian T      | aekwon-Do Federation Int | 3rd