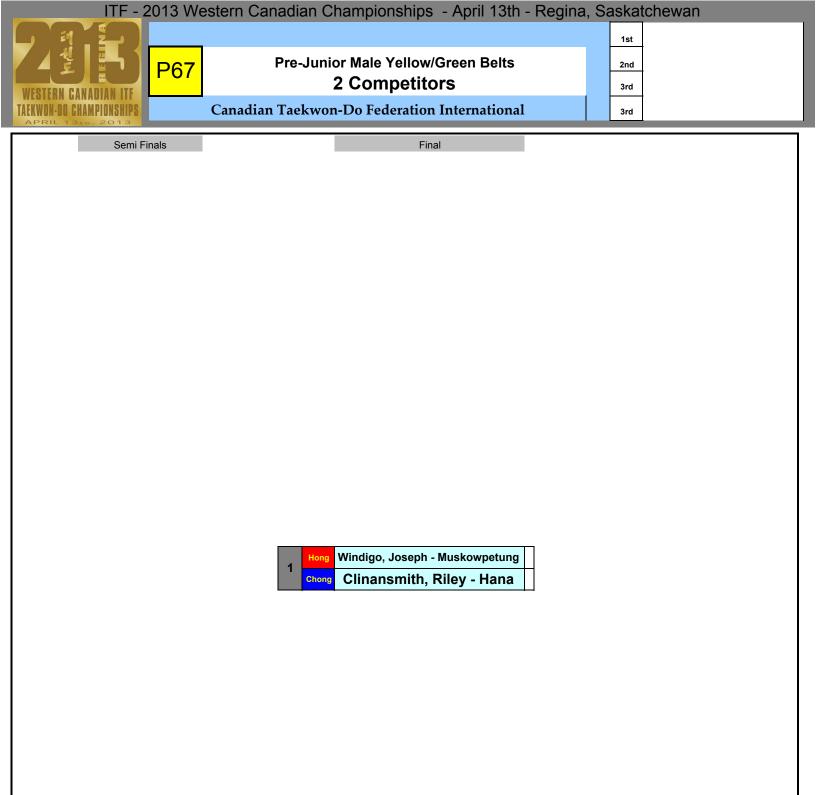

|           |              |
|                      |              |                                   |           |              |
|                      |              |                                   |           |              |
|                      |              |                                   |           |              |
|                      |              |                                   |           |              |
|                      |              |                                   |           |              |
|                      |              |                                   |           |              |
| L                    |              |                                   |           |              |



























| ITF - 2013              | Western Canad | ian Championships - April 13th -  | Regina, | Saskatchewan |
|-------------------------|---------------|-----------------------------------|---------|--------------|
|                         |               |                                   |         | 1st          |
|                         |               | Senor Male Green Belts            |         | 2nd          |
|                         | P69           | 3 Competitors                     |         | 3rd          |
| WESTERN CANADIAN ITF    |               |                                   |         | 3rd          |
| APRIL 13th, 2013        | Canadian      | Tackwon-Do Tederation Internation | 11      | 310          |
| Semi Fina               | als           | Final