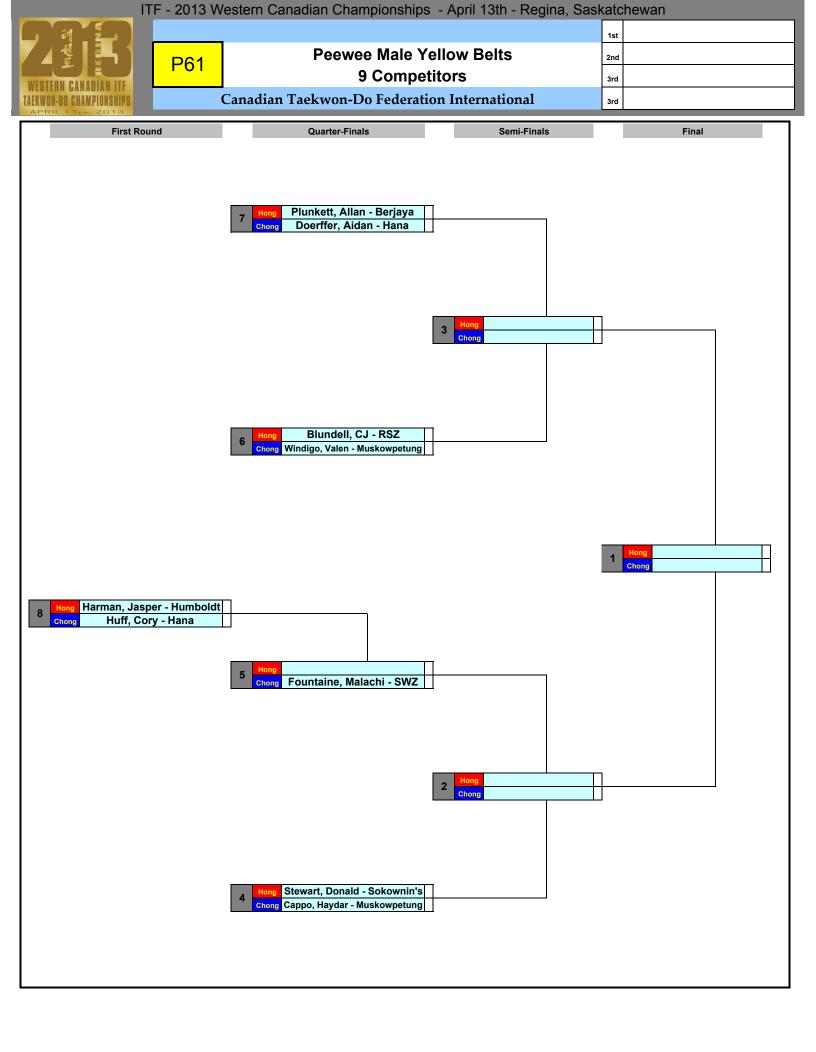

|                                   |           |              |
|                      |              |                                   |           |              |
|                      |              |                                   |           |              |
|                      |              |                                   |           |              |
|                      |              |                                   |           |              |
|                      |              |                                   |           |              |
|                      |              |                                   |           |              |
| L                    |              |                                   |           |              |



























| ITF - 2013              | Western Canad | ian Championships - April 13th -  | Regina, | Saskatchewan |
|-------------------------|---------------|-----------------------------------|---------|--------------|
|                         |               |                                   |         | 1st          |
|                         |               | Senor Male Green Belts            |         | 2nd          |
|                         | P69           | 3 Competitors                     |         | 3rd          |
| WESTERN CANADIAN ITF    |               |                                   |         | 3rd          |
| APRIL 13th, 2013        | Canadian      | Tackwon-Do Tederation Internation | 11      | 310          |
| Semi Fina               | als           | Final