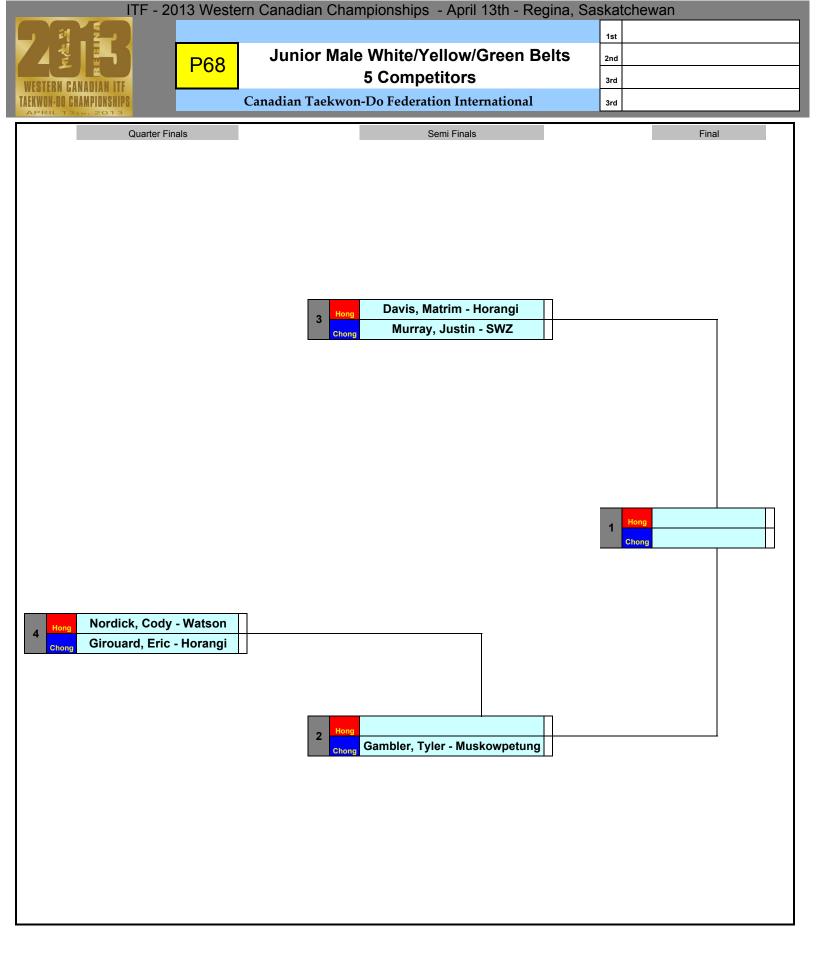

|           |              |
|                      |              |                                   |           |              |
|                      |              |                                   |           |              |
|                      |              |                                   |           |              |
|                      |              |                                   |           |              |
|                      |              |                                   |           |              |
|                      |              |                                   |           |              |
| L                    |              |                                   |           |              |



























| ITF - 2013              | Western Canad | ian Championships - April 13th -  | Regina, | Saskatchewan |
|-------------------------|---------------|-----------------------------------|---------|--------------|
|                         |               |                                   |         | 1st          |
|                         |               | Senor Male Green Belts            |         | 2nd          |
|                         | P69           | 3 Competitors                     |         | 3rd          |
| WESTERN CANADIAN ITF    |               |                                   |         | 3rd          |
| APRIL 13th, 2013        | Canadian      | Tackwon-Do Tederation Internation | 11      | 310          |
| Semi Fina               | als           | Final