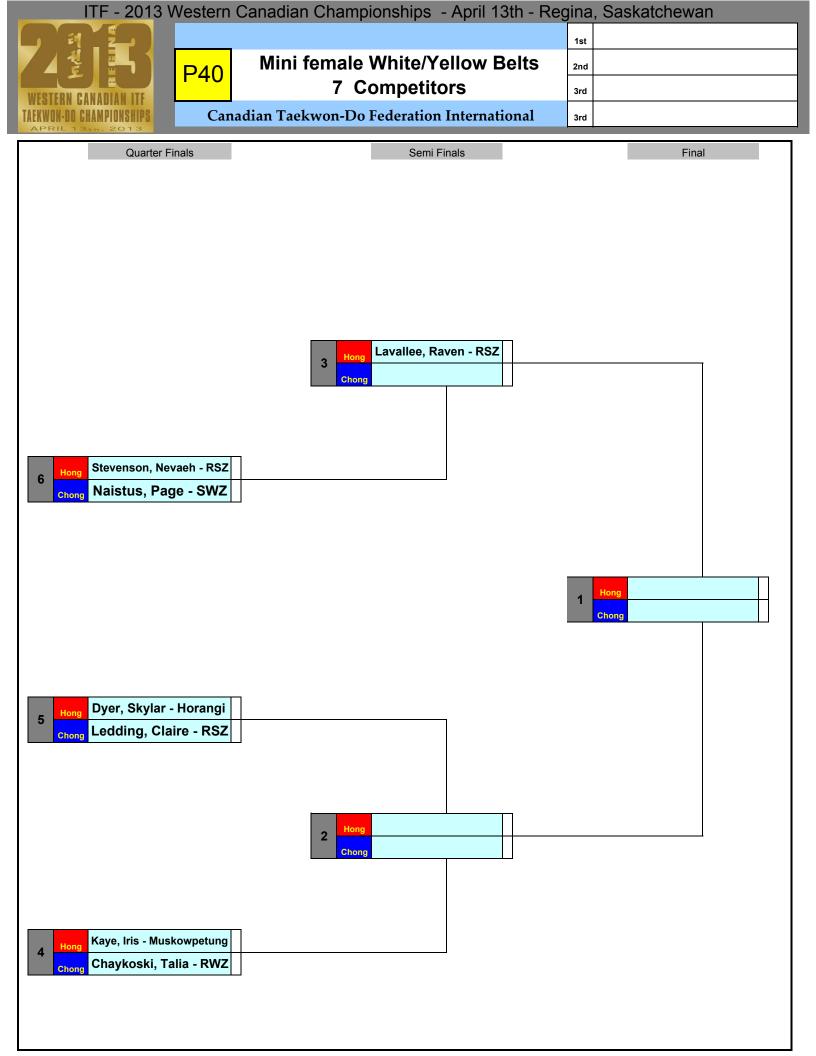

| ITF - 2013               | Western Ca | anadian Championships - April 13t    | h - Regina | , Saskatchewan |  |
|--------------------------|------------|--------------------------------------|------------|----------------|--|
|                          |            |                                      |            | 1st            |  |
|                          |            | Pre-Junior female Yellow I           | Belts      | 2nd            |  |
|                          | P44        | 3 Competitors                        |            | 3rd            |  |
| WESTERN GANADIAN ITF     |            |                                      |            | 3rd            |  |
| APRIL 13th, 2013         | Calla      | ulan Taekwon-Do Federation Internati | ollai      | 3ra