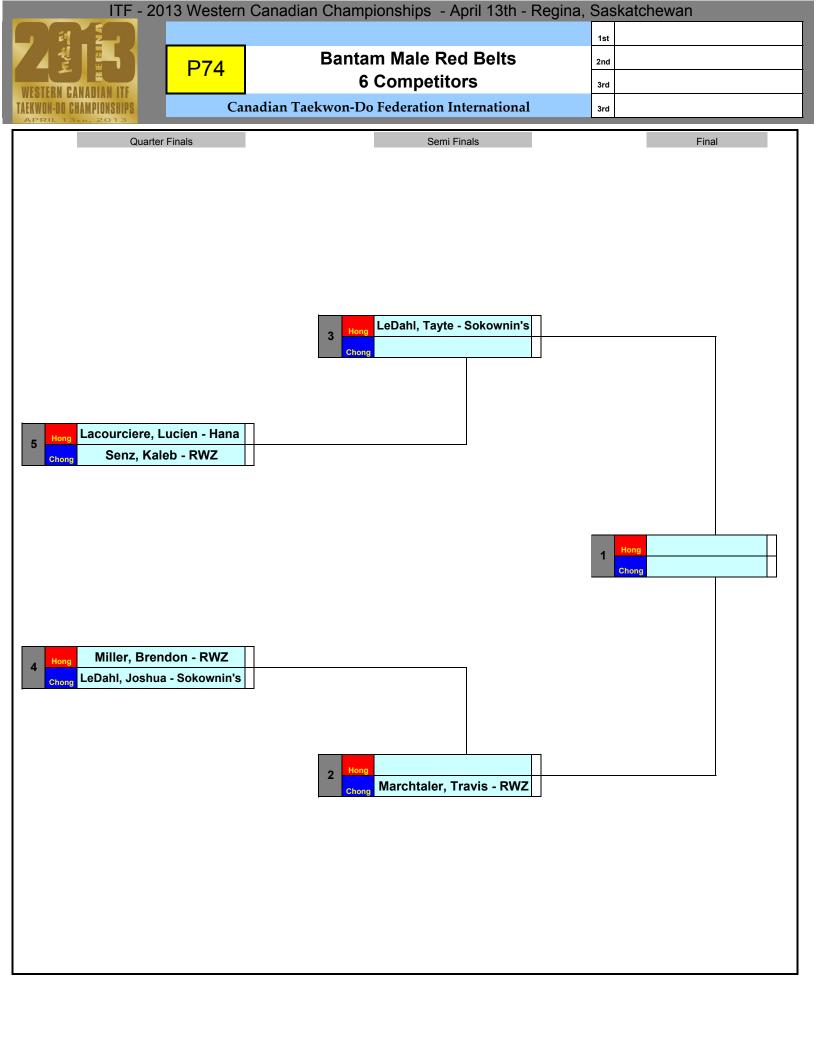

|                 |                          |                    |             |   |
|                                                  |                 |                          |                    |             |   |
|                                                  |                 |                          |                    |             |   |
|                                                  |                 |                          |                    |             |   |
|                                                  |                 |                          |                    |             |   |
|                                                  |                 |                          |                    |             |   |











| ITF - 2013             | Western Canadia | n Championships - Ap    | ril 13th - Regina | a, Saskatche | wan |
|------------------------|-----------------|-------------------------|-------------------|--------------|-----|
|                        |                 |                         |                   | 1st          |     |
|                        | DZO             | Senior Male Red         | Belts             | 2nd          |     |
|                        | P78             | 3 Competitor            |                   | 3rd          |     |
| WESTERN GANADIAN ITF   | Canadian Ta     | aekwon-Do Federation In |                   | 3rd          |     |
| APRIL 13th, 2013       | Culturium       |                         |                   | oru          |     |
| Semi F