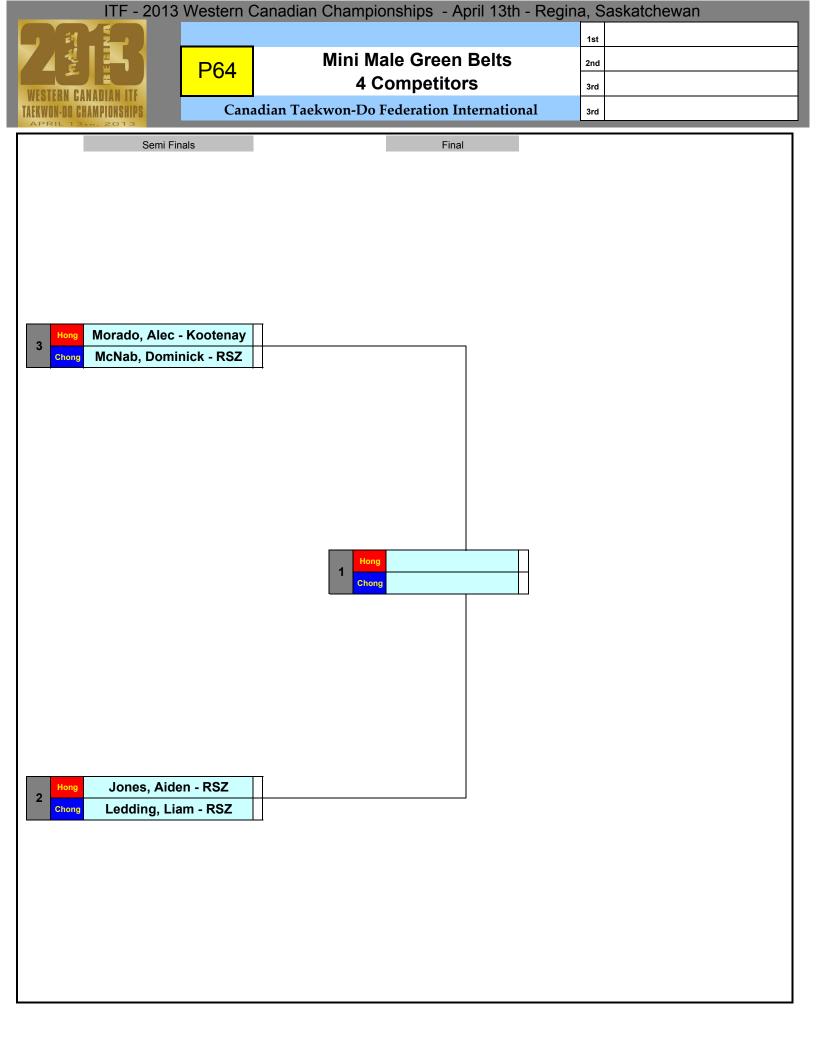

|           |              |
|                      |              |                                   |           |              |
|                      |              |                                   |           |              |
|                      |              |                                   |           |              |
|                      |              |                                   |           |              |
|                      |              |                                   |           |              |
|                      |              |                                   |           |              |
| L                    |              |                                   |           |              |



























| ITF - 2013              | Western Canad | ian Championships - April 13th -  | Regina, | Saskatchewan |
|-------------------------|---------------|-----------------------------------|---------|--------------|
|                         |               |                                   |         | 1st          |
|                         |               | Senor Male Green Belts            |         | 2nd          |
|                         | P69           | 3 Competitors                     |         | 3rd          |
| WESTERN CANADIAN ITF    |               |                                   |         | 3rd          |
| APRIL 13th, 2013        | Canadian      | Tackwon-Do Tederation Internation | 11      | 310          |
| Semi Fina               | als           | Final