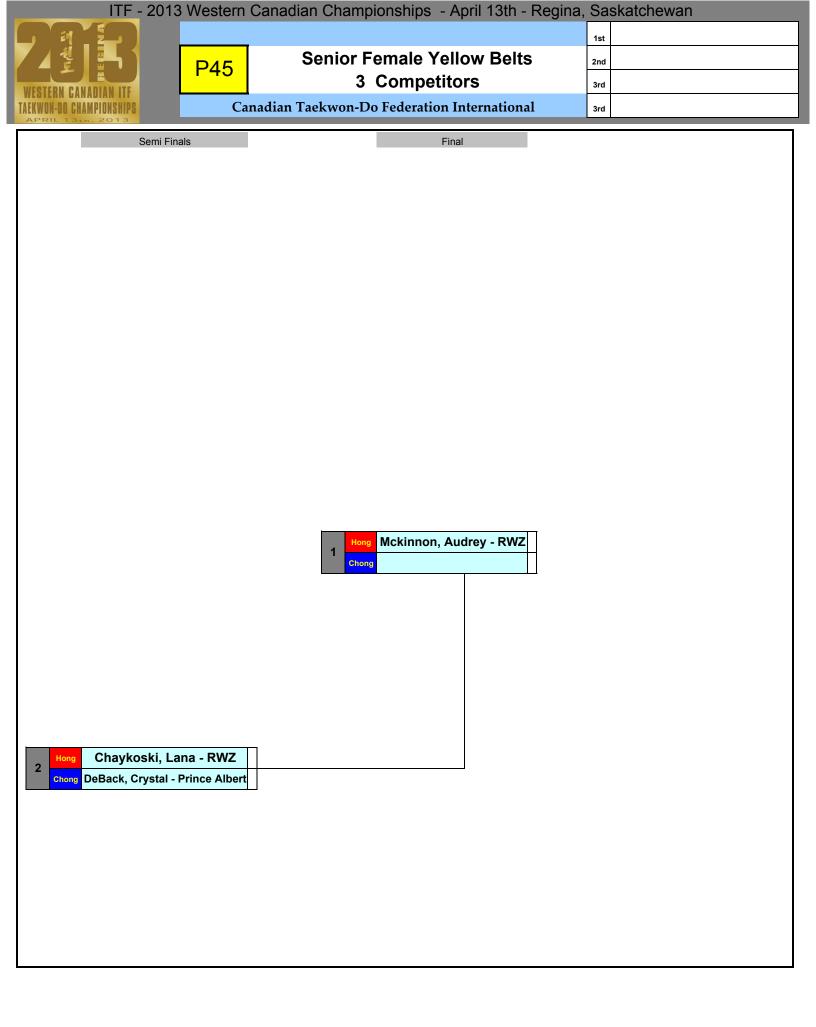

|                          |            |                                      |            |                |  |
|                          |            |                                      |            |                |  |
|                          |            |                                      |            |                |  |
|                          |            |                                      |            |                |  |
|                          |            |                                      |            |                |  |
|                          |            |                                      |            |                |  |
|                          |            |                                      |            |                |  |



|                                                                          | western                              | Canadian Championships - April 13th - Regi | ina, Saskatchewan |
|--------------------------------------------------------------------------|--------------------------------------|--------------------------------------------|-------------------|
|                                                                          |                                      |                                            | 1st               |
| 4 ž 📰                                                                    | P46 Super Senior Female Yellow Belts |                                            | 2nd               |
| WESTERN CANADIAN ITF