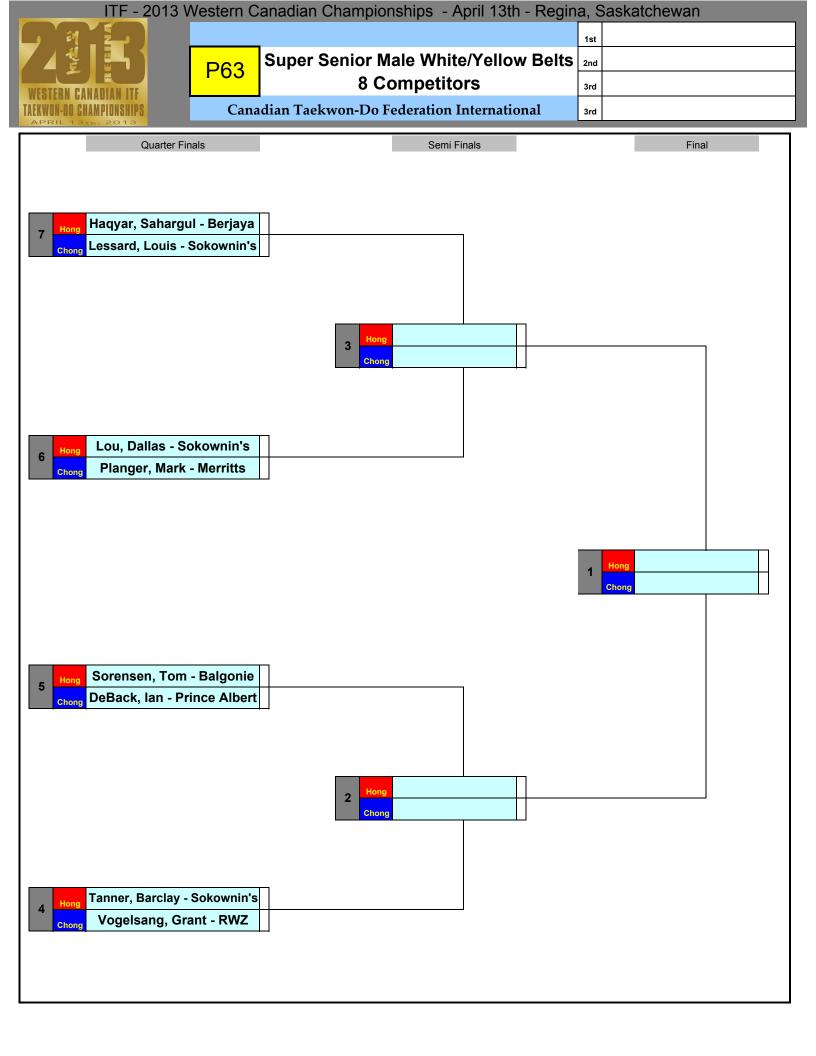

|           |              |
|                      |              |                                   |           |              |
|                      |              |                                   |           |              |
|                      |              |                                   |           |              |
|                      |              |                                   |           |              |
|                      |              |                                   |           |              |
|                      |              |                                   |           |              |
| L                    |              |                                   |           |              |



























| ITF - 2013              | Western Canad | ian Championships - April 13th -  | Regina, | Saskatchewan |
|-------------------------|---------------|-----------------------------------|---------|--------------|
|                         |               |                                   |         | 1st          |
|                         |               | Senor Male Green Belts            |         | 2nd          |
|                         | P69           | 3 Competitors                     |         | 3rd          |
| WESTERN CANADIAN ITF    |               |                                   |         | 3rd          |
| APRIL 13th, 2013        | Canadian      | Tackwon-Do Tederation Internation | 11      | 310          |
| Semi Fina               | als           | Final