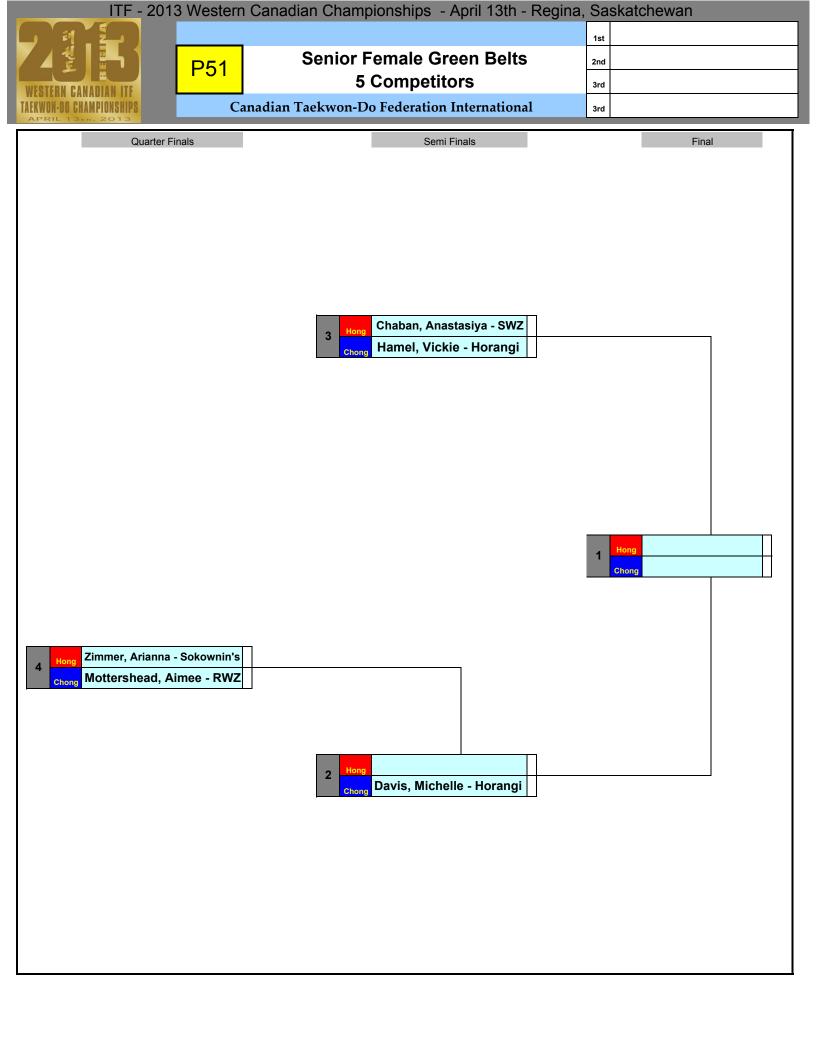

| ITF - 2013           | Western Cana | dian Championships - April 13th   | - Regina, | Saskatchewan |
|----------------------|--------------|-----------------------------------|-----------|--------------|
|                      |              |                                   |           | 1st          |
|                      | DEE          | Senior Female Red Belts           |           | 2nd          |
|                      | P55          | 3 Competitors                     |           | 3rd          |
| WESTERN CANADIAN ITF | Canadiar     | Taekwon-Do Federation Internatior | -1        |              |
| APRIL 13th, 2013     | Canadian     | Taekwon-Do rederation Internation | lal       | 3rd          |
| Semi Fina            | als          | Final                             |           |              |
|                      |              |                                   |           |              |
|                      |              |                                   |           |              |
|                      |              |                                   |           |              |
|                      |              |                                   |           |              |
|                      |              |                                   |           |              |
|                      |              |                                   |           |              |
|                      |              |                                   |           |              |
|                      |              |                                   |           |              |
|                      |              |                                   |           |              |
|                      |              |                                   |           |              |
|                      |              |                                   |           |              |
|                      |              |                                   |           |              |
|                      |              |                                   |           |              |
|                      |              |                                   |           |              |
|                      |              |                                   |           |              |
|                      |              |                                   |           |              |
|                      |              |                                   |           |              |
|                      |              |                                   |           |              |
|                      |              | Hong Nelson, Kendra - Berjaya     |           |              |
|                      |              | Chong                             |           |              |
|                      |              |                                   |           |              |
|                      |              |                                   |           |              |
|                      |              |                                   |           |              |
|                      |              |                                   |           |              |
|                      |              |                                   |           |              |
|                      |              |                                   |           |              |
|                      |              |                                   |           |              |
|                      |              |                                   |           |              |
| LeDahl, Mandy -      | Sokownin's   |                                   |           |              |
| Chong Heiberg, Lex   | ki - RSZ     |                                   |           |              |
|                      |              |                                   |           |              |
|                      |              |                                   |           |              |
|                      |              |                                   |           |              |
|                      |              |                                   |           |              |
|                      |              |                                   |           |              |
|                      |              |                                   |           |              |
|                      |              |                                   |           |              |
|                      |              |                                   |           |              |
| L                    |              |                                   |           |              |