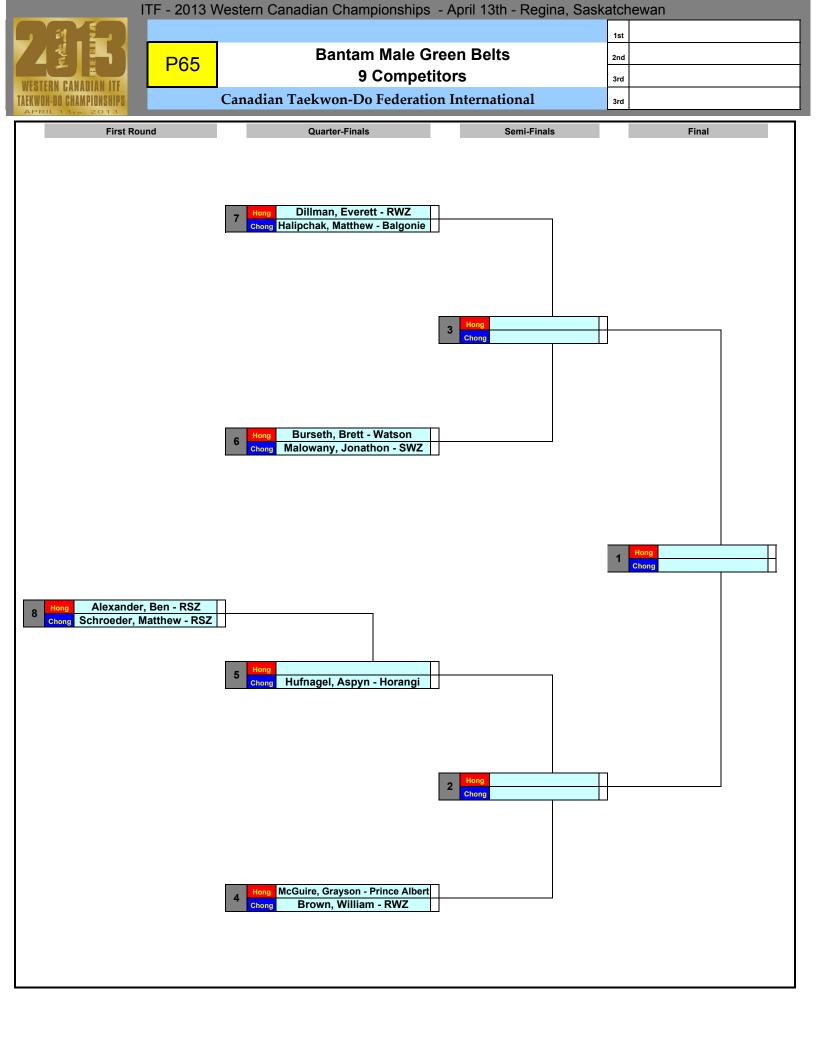

|           |              |
|                      |              |                                   |           |              |
|                      |              |                                   |           |              |
|                      |              |                                   |           |              |
|                      |              |                                   |           |              |
|                      |              |                                   |           |              |
|                      |              |                                   |           |              |
| L                    |              |                                   |           |              |



























| ITF - 2013              | Western Canad | ian Championships - April 13th -  | Regina, | Saskatchewan |
|-------------------------|---------------|-----------------------------------|---------|--------------|
|                         |               |                                   |         | 1st          |
|                         |               | Senor Male Green Belts            |         | 2nd          |
|                         | P69           | 3 Competitors                     |         | 3rd          |
| WESTERN CANADIAN ITF    |               |                                   |         | 3rd          |
| APRIL 13th, 2013        | Canadian      | Tackwon-Do Tederation Internation | 11      | 310          |
| Semi Fina               | als           | Final