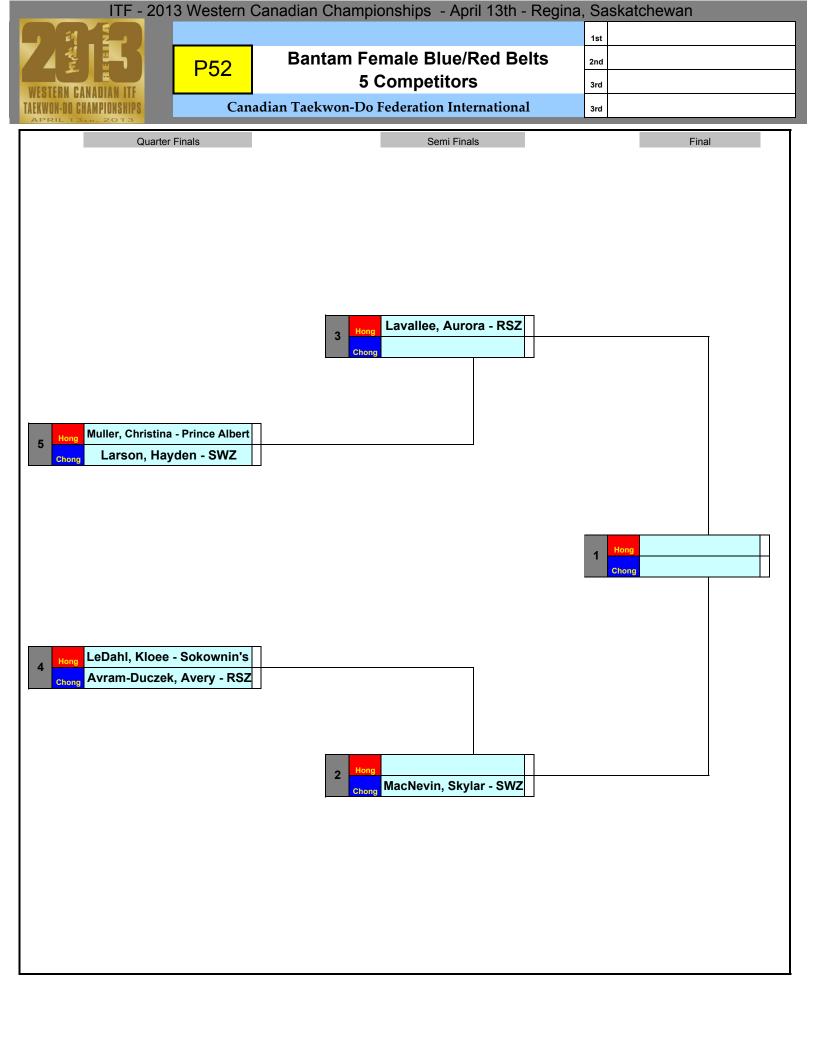

| ITF - 2013              | Western Canad | ian Championships - April 13th -  | Regina, | Saskatchewan |
|-------------------------|---------------|-----------------------------------|---------|--------------|
|                         |               |                                   |         | 1st          |
|                         |               | Senor Male Green Belts            |         | 2nd          |
|                         | P69           | 3 Competitors                     |         | 3rd          |
| WESTERN CANADIAN ITF    |               |                                   |         | 3rd          |
| APRIL 13th, 2013        | Canadian      | Tackwon-Do Tederation Internation | 11      | 310          |
| Semi Fina               | als           | Final                             |         |              |
|                         |               |                                   |         |              |
|                         |               |                                   |         |              |
|                         |               |                                   |         |              |
|                         |               |                                   |         |              |
|                         |               |                                   |         |              |
|                         |               |                                   |         |              |
|                         |               |                                   |         |              |
|                         |               |                                   |         |              |
|                         |               |                                   |         |              |
|                         |               |                                   |         |              |
|                         |               |                                   |         |              |
|                         |               |                                   |         |              |
|                         |               |                                   |         |              |
|                         |               |                                   |         |              |
|                         |               |                                   |         |              |
|                         |               |                                   |         |              |
|                         |               |                                   |         |              |
|                         |               | Hong Saccucci, Erwin - SWZ        | Π       |              |
|                         |               | 1 Chong                           |         |              |
|                         |               |                                   |         |              |
|                         |               |                                   |         |              |
|                         |               |                                   |         |              |
|                         |               |                                   |         |              |
|                         |               |                                   |         |              |
|                         |               |                                   |         |              |
|                         |               |                                   |         |              |
|                         |               |                                   |         |              |
| Hong Ebinger, Colb      | oy - SWZ      |                                   |         |              |
| 2 Chong Engen, Karl - S | okownin's     |                                   |         |              |
|                         |               |                                   |         |              |
|                         |               |                                   |         |              |
|                         |               |                                   |         |              |
|                         |               |                                   |         |              |
|                         |               |                                   |         |              |
|                         |               |                                   |         |              |
|                         |               |                                   |         |              |
|                         |               |                                   |         |              |
|                         |               |                                   |         |              |