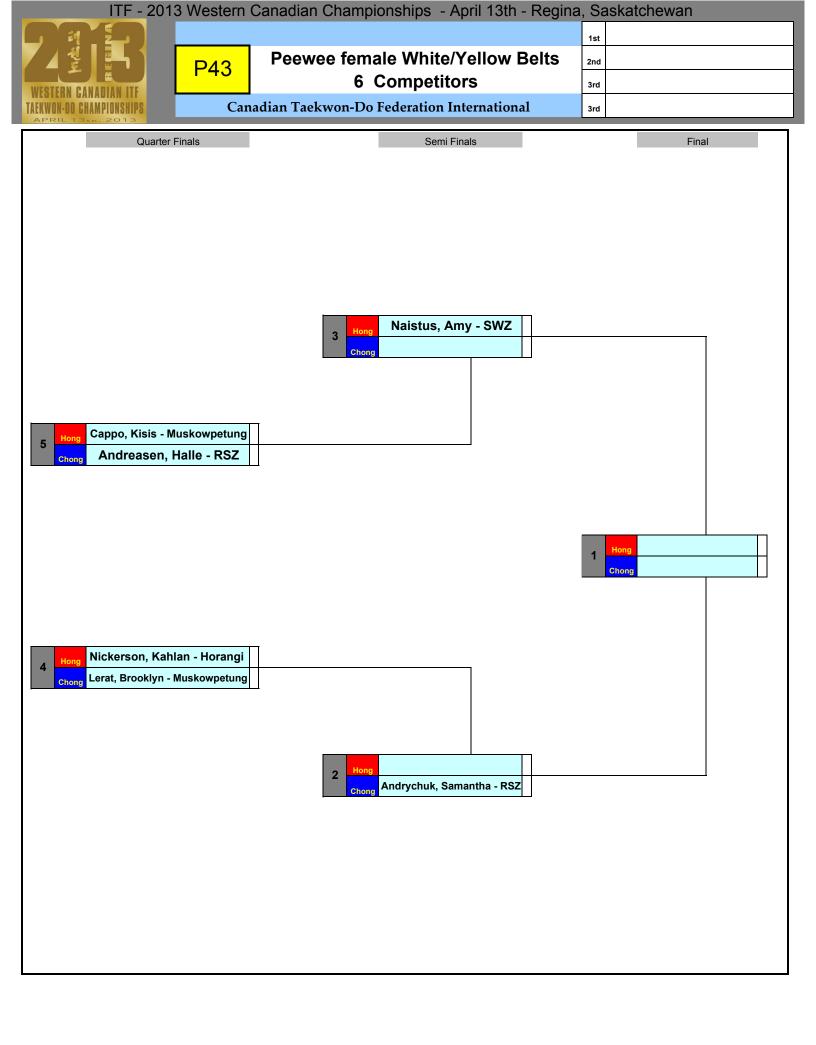

| ITF - 2013               | Western Ca | anadian Championships - April 13t    | h - Regina | , Saskatchewan |  |
|--------------------------|------------|--------------------------------------|------------|----------------|--|
|                          |            |                                      |            | 1st            |  |
|                          |            | Pre-Junior female Yellow I           | Belts      | 2nd            |  |
|                          | P44        | 3 Competitors                        |            | 3rd            |  |
| WESTERN GANADIAN ITF     |            |                                      |            | 3rd            |  |
| APRIL 13th, 2013         | Calla      | ulan Taekwon-Do Federation Internati | ollai      | 3ra            |  |