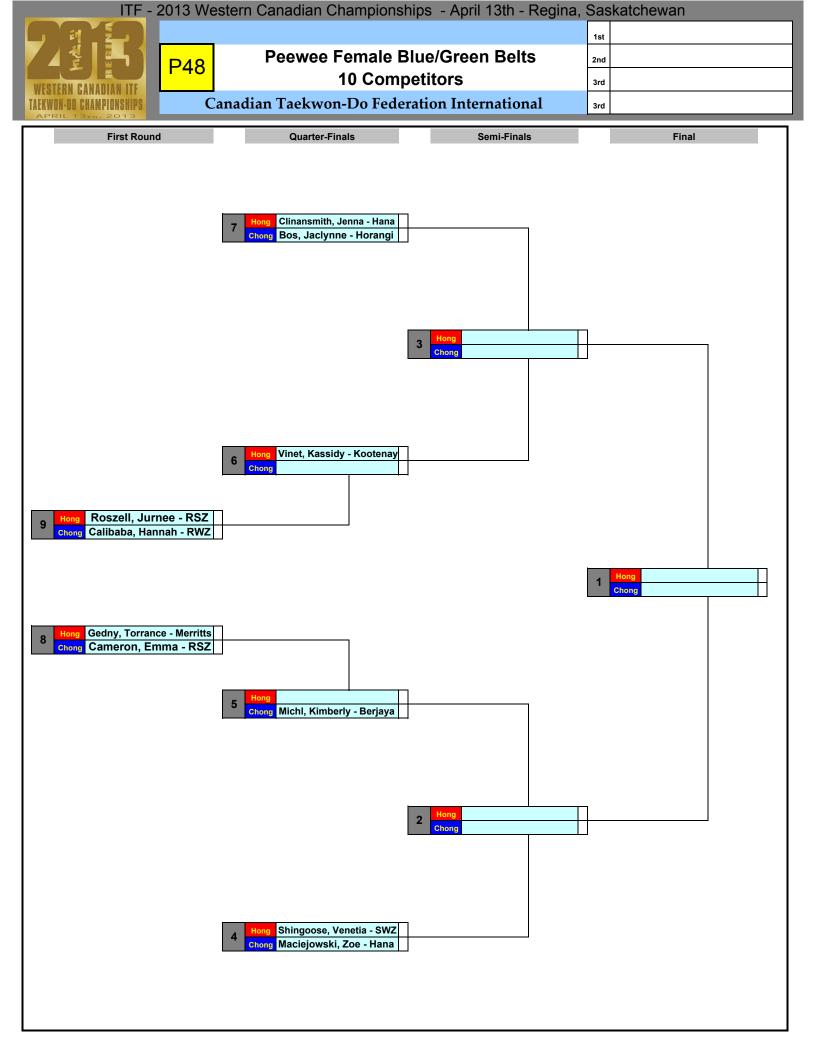

|                                                                          | western                              | Canadian Championships - April 13th - Regi | ina, Saskatchewan |
|--------------------------------------------------------------------------|--------------------------------------|--------------------------------------------|-------------------|
|                                                                          |                                      |                                            | 1st               |
| 4 ž 📰                                                                    | P46 Super Senior Female Yellow Belts |                                            | 2nd               |
| WESTERN CANADIAN ITF                                                     |                                      | 4 Competitors                              | 3rd               |
| TAEKWON-DO CHAMPIONSHIPS<br>APRIL 13th, 2013                             | Cana                                 | ndian Taekwon-Do Federation International  | 3rd               |
| APRIL 1300, 2013<br>Semi Fir<br>Bauer, Janice<br>Chong Nickerson, Christ | nals<br>- Humboldt                   | Final                                      |                   |
| 2 Hong Henderson, Tin<br>Chong Holczer, Anthea                           |                                      |                                            |                   |