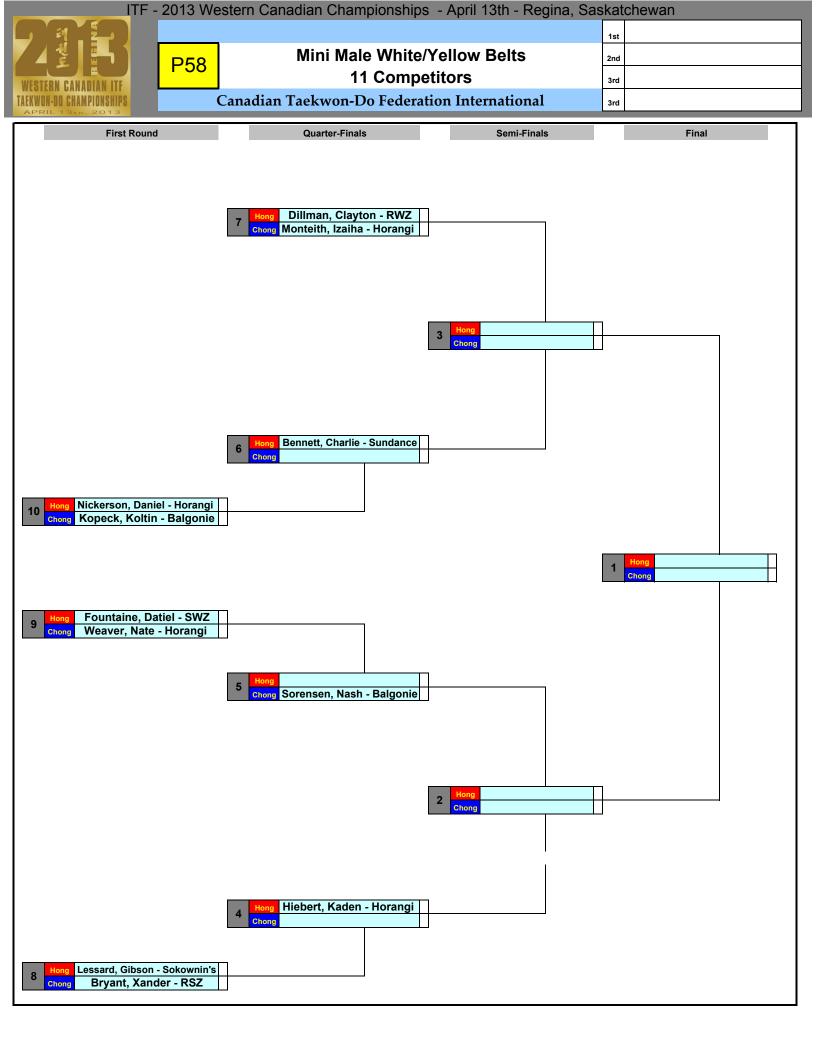

|                                   |           |              |
|                      |              |                                   |           |              |
|                      |              |                                   |           |              |
|                      |              |                                   |           |              |
|                      |              |                                   |           |              |
|                      |              |                                   |           |              |
|                      |              |                                   |           |              |
| L                    |              |                                   |           |              |



























| ITF - 2013              | Western Canad | ian Championships - April 13th -  | Regina, | Saskatchewan |
|-------------------------|---------------|-----------------------------------|---------|--------------|
|                         |               |                                   |         | 1st          |
|                         |               | Senor Male Green Belts            |         | 2nd          |
|                         | P69           | 3 Competitors                     |         | 3rd          |
| WESTERN CANADIAN ITF    |               |                                   |         | 3rd          |
| APRIL 13th, 2013        | Canadian      | Tackwon-Do Tederation Internation | 11      | 310          |
| Semi Fina               | als           |