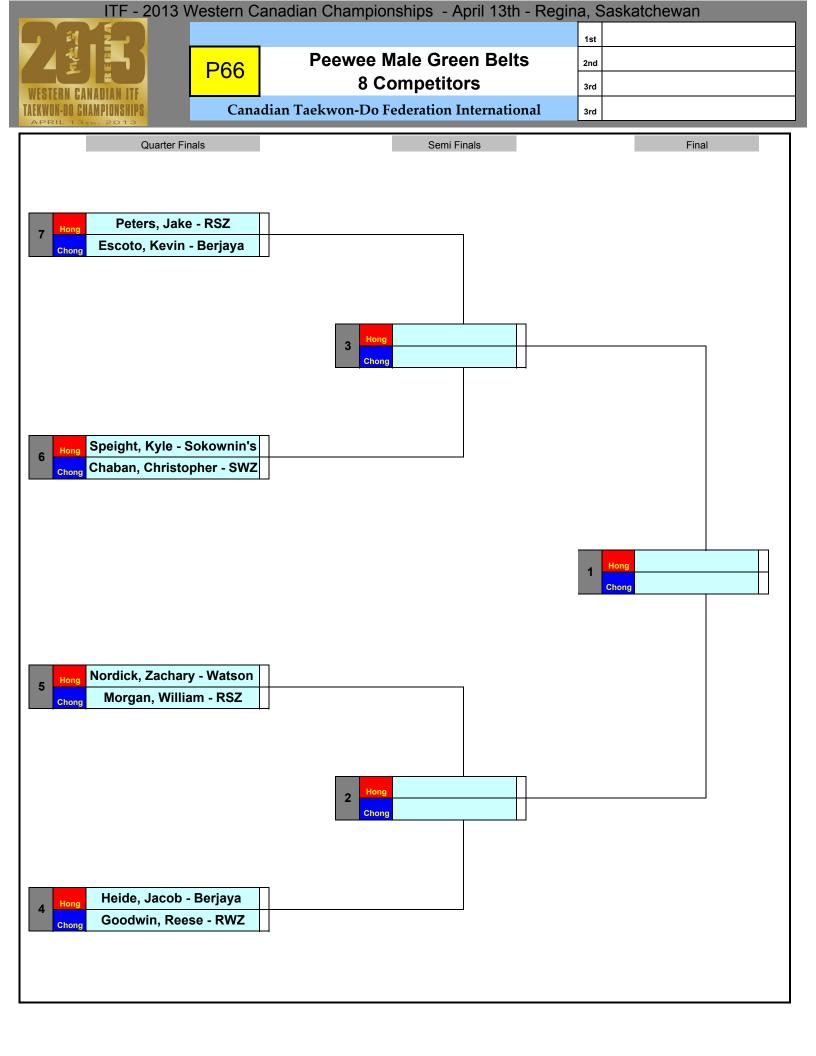

|           |              |
|                      |              |                                   |           |              |
|                      |              |                                   |           |              |
|                      |              |                                   |           |              |
|                      |              |                                   |           |              |
|                      |              |                                   |           |              |
|                      |              |                                   |           |              |
| L                    |              |                                   |           |              |



























| ITF - 2013              | Western Canad | ian Championships - April 13th -  | Regina, | Saskatchewan |
|-------------------------|---------------|-----------------------------------|---------|--------------|
|                         |               |                                   |         | 1st          |
|                         |               | Senor Male Green Belts            |         | 2nd          |
|                         | P69           | 3 Competitors                     |         | 3rd          |
| WESTERN CANADIAN ITF    |               |                                   |         | 3rd          |
| APRIL 13th, 2013        | Canadian      | Tackwon-Do Tederation Internation | 11      | 310          |
| Semi Fina               | als           | Final