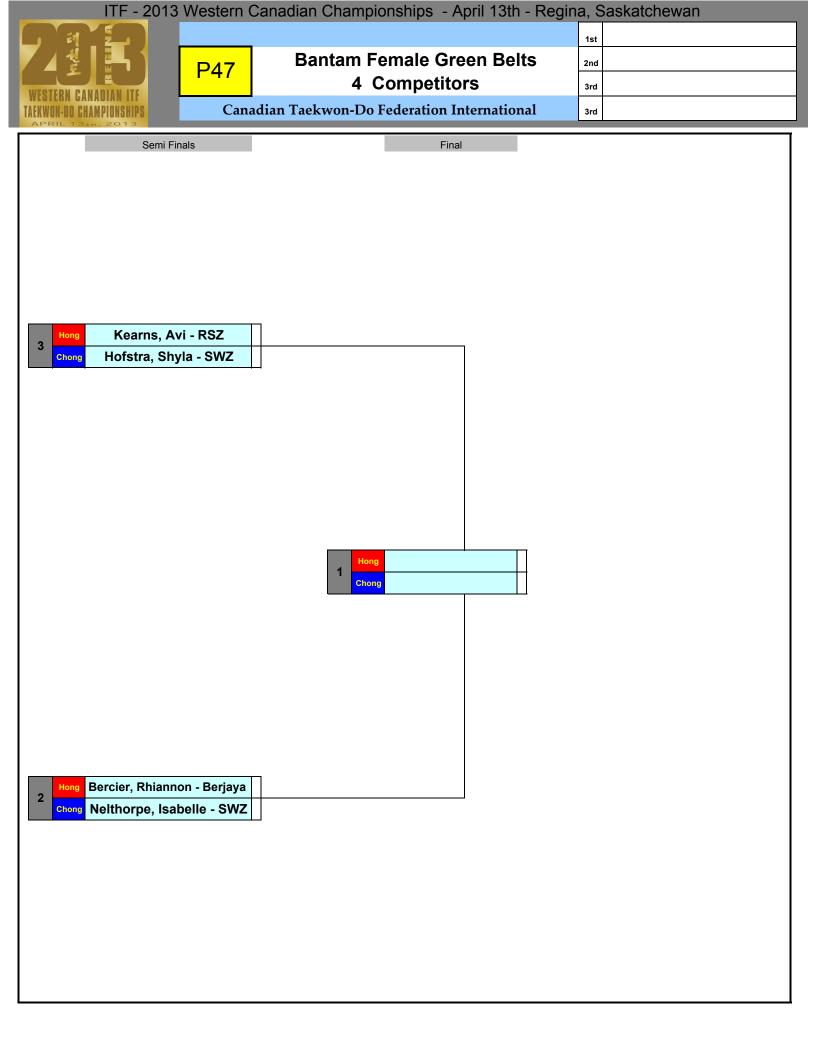

| ITF - 2013               | Western Ca | anadian Championships - April 13t    | h - Regina | , Saskatchewan |  |
|--------------------------|------------|--------------------------------------|------------|----------------|--|
|                          |            |                                      |            | 1st            |  |
|                          |            | Pre-Junior female Yellow I           | Belts      | 2nd            |  |
|                          | P44        | 3 Competitors                        |            | 3rd            |  |
| WESTERN GANADIAN ITF     |            |                                      |            | 3rd            |  |
| APRIL 13th, 2013         | Calla      | ulan Taekwon-Do Federation Internati | ollai      | 3ra            |  |
| Semi Fina                | ls         | Final                                |            |                |  |
|                          |            |                                      |            |                |  |
|                          |            |                                      |            |                |  |
|                          |            |                                      |            |                |  |
|                          |            |                                      |            |                |  |
|                          |            |                                      |            |                |  |
|                          |            |                                      |            |                |  |
|                          |            |                                      |            |                |  |
|                          |            |                                      |            |                |  |
|                          |            |                                      |            |                |  |
|                          |            |                                      |            |                |  |
|                          |            |                                      |            |                |  |
|                          |            |                                      |            |                |  |
|                          |            |                                      |            |                |  |
|                          |            |                                      |            |                |  |
|                          |            |                                      |            |                |  |
|                          |            |                                      |            |                |  |
|                          |            |                                      |            |                |  |
|                          |            |                                      |            |                |  |
|                          |            | Hong Berezay, Montana - Merr         | itts       |                |  |
|                          |            | Chong                                |            |                |  |
|                          |            |                                      |            |                |  |
|                          |            |                                      |            |                |  |
|                          |            |                                      |            |                |  |
|                          |            |                                      |            |                |  |
|                          |            |                                      |            |                |  |
|                          |            |                                      |            |                |  |
|                          |            |                                      |            |                |  |
|                          |            |                                      |            |                |  |
| Hong Therien, Eloise - S |            |                                      |            |                |  |
| Chong Naistus, Nena      | a - SWZ    |                                      |            |                |  |
|                          |            |                                      |            |                |  |
|                          |            |                                      |            |                |  |
|                          |            |                                      |            |                |  |
|                          |            |                                      |            |                |  |
|                          |            |                                      |            |                |  |
|                          |            |                                      |            |                |  |
|                          |            |                                      |            |                |  |
|                          |            |                                      |            |                |  |
|                          |            |                                      |            |                |  |