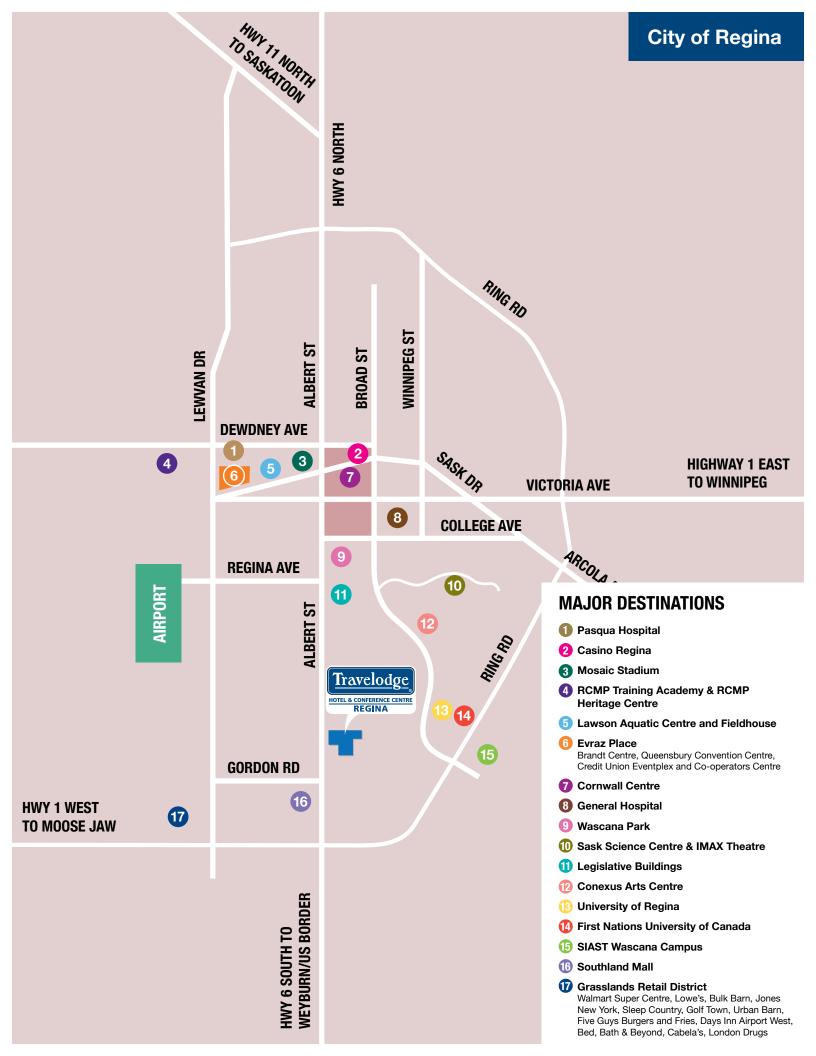

# FLIGHTS

For those who are flying in Regina for the IIC will need to arrive at the Regina International Airport (YQR). The airport is conveniently located approximately 5 minutes from the official host hotel by taxi

# HOTEL

The hotel chosen as the official hotel of the IIC 101 is the Travelodge Hotel and Conference Centre, located at 4177 Albert St., Regina, SK., S4S 3R6