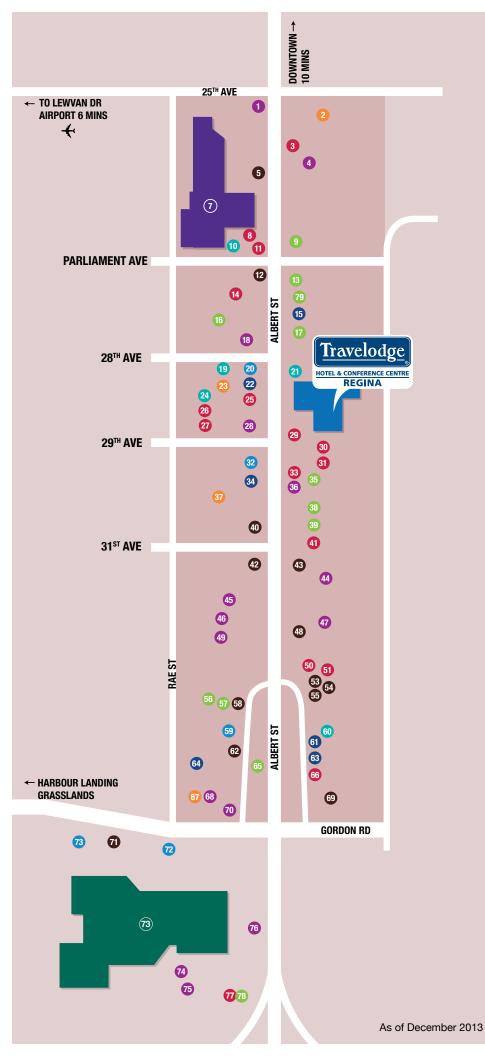

Direct Line & Reservations: (306) 586-3443 Email: groupsales@travelodgeregina.com Fax: To the attention of Group Sales (306) 586-9311 Toll Free Reservations Line: (844) 586-3443

| GOLDEN MILE SHOPPING CENTRE (7)                                                                                                                                                                                                                                                                                                                                                                                                                                                                                                                                                                                                                                                                                                                                                                                                                                                                                                                                                                                                                                                                                                                                                                                                                                                                                                                                                                                                                                                                                                                                                                                                                                                                                                                                                                                                                                                                                                                                                                                                                                                                                          |                                                                                                                 |  |
|--------------------------------------------------------------------------------------------------------------------------------------------------------------------------------------------------------------------------------------------------------------------------------------------------------------------------------------------------------------------------------------------------------------------------------------------------------------------------------------------------------------------------------------------------------------------------------------------------------------------------------------------------------------------------------------------------------------------------------------------------------------------------------------------------------------------------------------------------------------------------------------------------------------------------------------------------------------------------------------------------------------------------------------------------------------------------------------------------------------------------------------------------------------------------------------------------------------------------------------------------------------------------------------------------------------------------------------------------------------------------------------------------------------------------------------------------------------------------------------------------------------------------------------------------------------------------------------------------------------------------------------------------------------------------------------------------------------------------------------------------------------------------------------------------------------------------------------------------------------------------------------------------------------------------------------------------------------------------------------------------------------------------------------------------------------------------------------------------------------------------|-----------------------------------------------------------------------------------------------------------------|--|
| Entertainment:<br>The Broken Rack, Golden<br>Mile Bowling Lanes, Rainbow<br>Cinemas<br>Retail:<br>Ardene, Carlton Cards<br>International Clothiers,<br>Liquidation World, Rexall Drugs,<br>Urban Planet, Shoe Warehouse,<br>Suzy Shier Outlet                                                                                                                                                                                                                                                                                                                                                                                                                                                                                                                                                                                                                                                                                                                                                                                                                                                                                                                                                                                                                                                                                                                                                                                                                                                                                                                                                                                                                                                                                                                                                                                                                                                                                                                                                                                                                                                                            | Galorior                                                                                                        |  |
|                                                                                                                                                                                                                                                                                                                                                                                                                                                                                                                                                                                                                                                                                                                                                                                                                                                                                                                                                                                                                                                                                                                                                                                                                                                                                                                                                                                                                                                                                                                                                                                                                                                                                                                                                                                                                                                                                                                                                                                                                                                                                                                          |                                                                                                                 |  |
| SOUTHLAND MALL 73                                                                                                                                                                                                                                                                                                                                                                                                                                                                                                                                                                                                                                                                                                                                                                                                                                                                                                                                                                                                                                                                                                                                                                                                                                                                                                                                                                                                                                                                                                                                                                                                                                                                                                                                                                                                                                                                                                                                                                                                                                                                                                        |                                                                                                                 |  |
| Entertainment:<br>Cineplex Odeon, Cinescape                                                                                                                                                                                                                                                                                                                                                                                                                                                                                                                                                                                                                                                                                                                                                                                                                                                                                                                                                                                                                                                                                                                                                                                                                                                                                                                                                                                                                                                                                                                                                                                                                                                                                                                                                                                                                                                                                                                                                                                                                                                                              | Grocery:<br>Safeway                                                                                             |  |
| Retail:                                                                                                                                                                                                                                                                                                                                                                                                                                                                                                                                                                                                                                                                                                                                                                                                                                                                                                                                                                                                                                                                                                                                                                                                                                                                                                                                                                                                                                                                                                                                                                                                                                                                                                                                                                                                                                                                                                                                                                                                                                                                                                                  | Banks/ATM:                                                                                                      |  |
| La Senza, Le Château, Ricki's,<br>Suzanne's, Tip Top, Bluenotes,                                                                                                                                                                                                                                                                                                                                                                                                                                                                                                                                                                                                                                                                                                                                                                                                                                                                                                                                                                                                                                                                                                                                                                                                                                                                                                                                                                                                                                                                                                                                                                                                                                                                                                                                                                                                                                                                                                                                                                                                                                                         | BMO, CIBC<br>Restaurants                                                                                        |  |
| Bootlegger, North Shore,<br>Aldo, HMV, Ben Moss, Charm                                                                                                                                                                                                                                                                                                                                                                                                                                                                                                                                                                                                                                                                                                                                                                                                                                                                                                                                                                                                                                                                                                                                                                                                                                                                                                                                                                                                                                                                                                                                                                                                                                                                                                                                                                                                                                                                                                                                                                                                                                                                   | Smitty's                                                                                                        |  |
| Diamonds, Claire's, Bentley,<br>The Body Shop, Slice Athletic                                                                                                                                                                                                                                                                                                                                                                                                                                                                                                                                                                                                                                                                                                                                                                                                                                                                                                                                                                                                                                                                                                                                                                                                                                                                                                                                                                                                                                                                                                                                                                                                                                                                                                                                                                                                                                                                                                                                                                                                                                                            | Salons:<br>MasterCuts, Chatters, Regis                                                                          |  |
| Wear, World of Trout, Canadian<br>Tire, Atmosphere, Mark's Work<br>Wearhouse, SportChek                                                                                                                                                                                                                                                                                                                                                                                                                                                                                                                                                                                                                                                                                                                                                                                                                                                                                                                                                                                                                                                                                                                                                                                                                                                                                                                                                                                                                                                                                                                                                                                                                                                                                                                                                                                                                                                                                                                                                                                                                                  | <b>Communications:</b><br>Jump.ca, Telus Wireless, Fido,<br>Rogers Wireless, Koodo,<br>Bell Mobility            |  |
| RESTAURANTS/LOUNGES                                                                                                                                                                                                                                                                                                                                                                                                                                                                                                                                                                                                                                                                                                                                                                                                                                                                                                                                                                                                                                                                                                                                                                                                                                                                                                                                                                                                                                                                                                                                                                                                                                                                                                                                                                                                                                                                                                                                                                                                                                                                                                      |                                                                                                                 |  |
| 1 Original Joe's 45 Greko                                                                                                                                                                                                                                                                                                                                                                                                                                                                                                                                                                                                                                                                                                                                                                                                                                                                                                                                                                                                                                                                                                                                                                                                                                                                                                                                                                                                                                                                                                                                                                                                                                                                                                                                                                                                                                                                                                                                                                                                                                                                                                |                                                                                                                 |  |
| 4Western Pizza4Pasta18Earls4The Comparison                                                                                                                                                                                                                                                                                                                                                                                                                                                                                                                                                                                                                                                                                                                                                                                                                                                                                                                                                                                                                                                                                                                                                                                                                                                                                                                                                                                                                                                                                                                                                                                                                                                                                                                                                                                                                                                                                                                                                                                                                                                                               | i de la companya de l |  |
| 2 Brewsters Drony Roma's                                                                                                                                                                                                                                                                                                                                                                                                                                                                                                                                                                                                                                                                                                                                                                                                                                                                                                                                                                                                                                                                                                                                                                                                                                                                                                                                                                                                                                                                                                                                                                                                                                                                                                                                                                                                                                                                                                                                                                                                                                                                                                 |                                                                                                                 |  |
| Image: Second systemImage: Second system <td< td=""><td></td></td<>                                                                                                                                                                                                                                                                                                                                                                                                                                                                                                                                                                                                                                                                                                                      |                                                                                                                 |  |
| MEDICAL/HEALTH SERVICES                                                                                                                                                                                                                                                                                                                                                                                                                                                                                                                                                                                                                                                                                                                                                                                                                                                                                                                                                                                                                                                                                                                                                                                                                                                                                                                                                                                                                                                                                                                                                                                                                                                                                                                                                                                                                                                                                                                                                                                                                                                                                                  |                                                                                                                 |  |
| Albert Park Family Medical     Albert Park Family     Albert Park     Albert Park Family     Albert |                                                                                                                 |  |
| FAST FOOD/COFFEE SHOPS                                                                                                                                                                                                                                                                                                                                                                                                                                                                                                                                                                                                                                                                                                                                                                                                                                                                                                                                                                                                                                                                                                                                                                                                                                                                                                                                                                                                                                                                                                                                                                                                                                                                                                                                                                                                                                                                                                                                                                                                                                                                                                   |                                                                                                                 |  |
| 3 Robin's Donuts2 Quiznos3 Wok Box3 Mr. Sub2 Burger King3 Pizza Hut1 KFC3 Subway/TCBY3 McDonald's1 Dairy Queen3 Domino's7 Starbucks2 French Press3 Tim Hortons2 Extreme Pita1 A&W                                                                                                                                                                                                                                                                                                                                                                                                                                                                                                                                                                                                                                                                                                                                                                                                                                                                                                                                                                                                                                                                                                                                                                                                                                                                                                                                                                                                                                                                                                                                                                                                                                                                                                                                                                                                                                                                                                                                        |                                                                                                                 |  |
| SALON/SPA                                                                                                                                                                                                                                                                                                                                                                                                                                                                                                                                                                                                                                                                                                                                                                                                                                                                                                                                                                                                                                                                                                                                                                                                                                                                                                                                                                                                                                                                                                                                                                                                                                                                                                                                                                                                                                                                                                                                                                                                                                                                                                                |                                                                                                                 |  |
| <ul><li>(1) Salon 306</li><li>(2) Shear Escape</li></ul>                                                                                                                                                                                                                                                                                                                                                                                                                                                                                                                                                                                                                                                                                                                                                                                                                                                                                                                                                                                                                                                                                                                                                                                                                                                                                                                                                                                                                                                                                                                                                                                                                                                                                                                                                                                                                                                                                                                                                                                                                                                                 | <ul> <li>G Crimson Hair Design</li> <li>Pure Blyss Tanning &amp; Day Spa</li> </ul>                             |  |
| 3 Ultracuts                                                                                                                                                                                                                                                                                                                                                                                                                                                                                                                                                                                                                                                                                                                                                                                                                                                                                                                                                                                                                                                                                                                                                                                                                                                                                                                                                                                                                                                                                                                                                                                                                                                                                                                                                                                                                                                                                                                                                                                                                                                                                                              | Body Fixx Massage/Esthetics                                                                                     |  |
| GROCERY/DRUG STORES                                                                                                                                                                                                                                                                                                                                                                                                                                                                                                                                                                                                                                                                                                                                                                                                                                                                                                                                                                                                                                                                                                                                                                                                                                                                                                                                                                                                                                                                                                                                                                                                                                                                                                                                                                                                                                                                                                                                                                                                                                                                                                      | BANKS/ATMS                                                                                                      |  |
| <ul><li>2 Safeway</li><li>3 Shoppers Drug Mart</li></ul>                                                                                                                                                                                                                                                                                                                                                                                                                                                                                                                                                                                                                                                                                                                                                                                                                                                                                                                                                                                                                                                                                                                                                                                                                                                                                                                                                                                                                                                                                                                                                                                                                                                                                                                                                                                                                                                                                                                                                                                                                                                                 | <ul> <li>20 Scotiabank</li> <li>32 TD Bank</li> </ul>                                                           |  |
| 3 Sobeys                                                                                                                                                                                                                                                                                                                                                                                                                                                                                                                                                                                                                                                                                                                                                                                                                                                                                                                                                                                                                                                                                                                                                                                                                                                                                                                                                                                                                                                                                                                                                                                                                                                                                                                                                                                                                                                                                                                                                                                                                                                                                                                 | 69 Conexus Credit Union                                                                                         |  |
| 7 Gordon Road Pharmacy                                                                                                                                                                                                                                                                                                                                                                                                                                                                                                                                                                                                                                                                                                                                                                                                                                                                                                                                                                                                                                                                                                                                                                                                                                                                                                                                                                                                                                                                                                                                                                                                                                                                                                                                                                                                                                                                                                                                                                                                                                                                                                   | <ul><li>72 BMO</li><li>78 CIBC</li></ul>                                                                        |  |
| GAS/AUTOMOTIVE                                                                                                                                                                                                                                                                                                                                                                                                                                                                                                                                                                                                                                                                                                                                                                                                                                                                                                                                                                                                                                                                                                                                                                                                                                                                                                                                                                                                                                                                                                                                                                                                                                                                                                                                                                                                                                                                                                                                                                                                                                                                                                           |                                                                                                                 |  |
| <ul> <li>Stra Foods Gas</li> <li>Petro Canada</li> <li>Petro Canada</li> <li>Speedy Autoglass</li> <li>Shell</li> <li>Cdn Tire Gas</li> <li>OK Tire</li> <li>Shell</li> <li>Shell</li> <li>Shell</li> <li>Shell</li> <li>Shell</li> <li>Co-op Gas</li> <li>CAA</li> </ul>                                                                                                                                                                                                                                                                                                                                                                                                                                                                                                                                                                                                                                                                                                                                                                                                                                                                                                                                                                                                                                                                                                                                                                                                                                                                                                                                                                                                                                                                                                                                                                                                                                                                                                                                                                                                                                                |                                                                                                                 |  |
| OTHER                                                                                                                                                                                                                                                                                                                                                                                                                                                                                                                                                                                                                                                                                                                                                                                                                                                                                                                                                                                                                                                                                                                                                                                                                                                                                                                                                                                                                                                                                                                                                                                                                                                                                                                                                                                                                                                                                                                                                                                                                                                                                                                    |                                                                                                                 |  |
| Sherwood House Motel     Sherwood House Motel     Track and Trail                                                                                                                                                                                                                                                                                                                                                                                                                                                                                                                                                                                                                                                                                                                                                                                                                                                                                                                                                                                                                                                                                                                                                                                                                                                                                                                                                                                                                                                                                                                                                                                                                                                                                                                                                                                                                                                                                                                                                                                                                                                        |                                                                                                                 |  |
| <ul><li>Executive Royal Hotel Regina</li><li>Liquor Board Store</li></ul>                                                                                                                                                                                                                                                                                                                                                                                                                                                                                                                                                                                                                                                                                                                                                                                                                                                                                                                                                                                                                                                                                                                                                                                                                                                                                                                                                                                                                                                                                                                                                                                                                                                                                                                                                                                                                                                                                                                                                                                                                                                | <ul><li>G Fabutan</li><li>G Curves</li></ul>                                                                    |  |
| <ul><li>Crocus &amp; Ivy</li><li>Holiday Inn Express</li></ul>                                                                                                                                                                                                                                                                                                                                                                                                                                                                                                                                                                                                                                                                                                                                                                                                                                                                                                                                                                                                                                                                                                                                                                                                                                                                                                                                                                                                                                                                                                                                                                                                                                                                                                                                                                                                                                                                                                                                                                                                                                                           | <ul><li>Dollarama</li><li>Chapters</li></ul>                                                                    |  |
| Sunshine and Ski     Cade Style Lounge                                                                                                                                                                                                                                                                                                                                                                                                                                                                                                                                                                                                                                                                                                                                                                                                                                                                                                                                                                                                                                                                                                                                                                                                                                                                                                                                                                                                                                                                                                                                                                                                                                                                                                                                                                                                                                                                                                                                                                                                                                                                                   |                                                                                                                 |  |