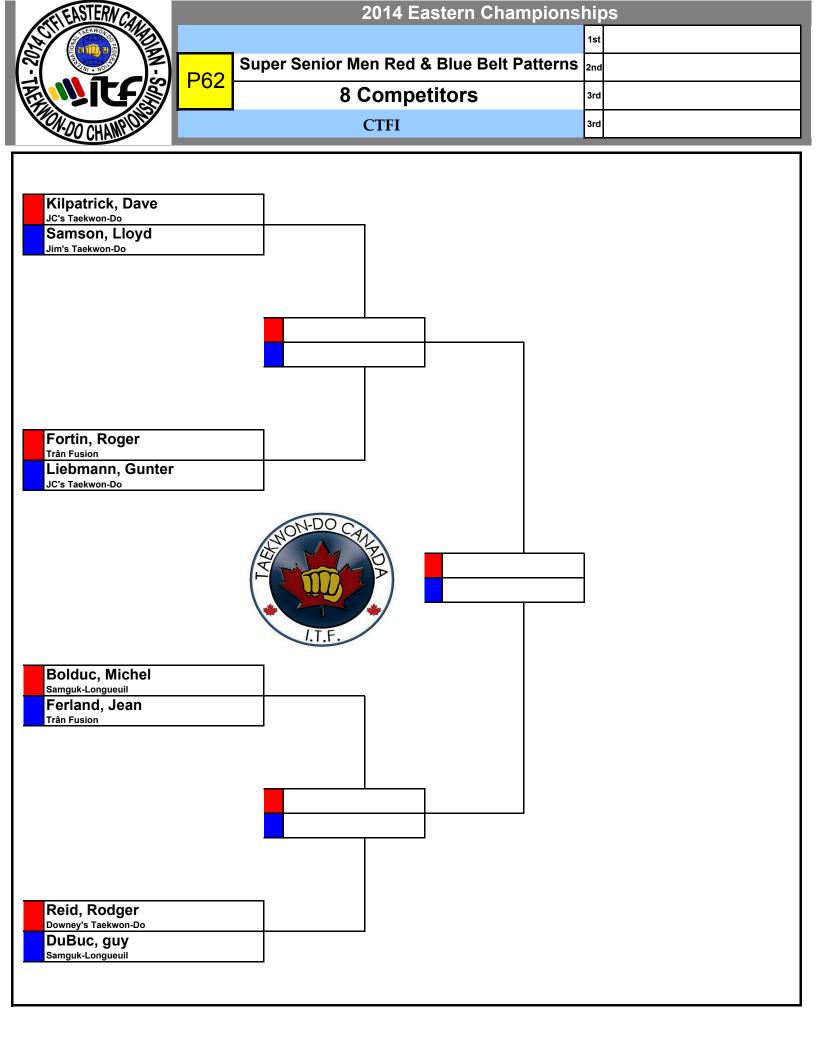

|    |
|               |      |                                |     |    |



| Lake, Evan         |
|--------------------|
| JC's Taekwon-Do    |
| Lafrenière, Joseph |
| JC's Taekwon-Do    |





| ELEASTERN CAN |     | 2014 Eastern Champions        | hi | ps |
|---------------|-----|-------------------------------|----|----|
|               |     |                               | 1s | t  |
|               | D61 | Senior Men Blue Belt Patterns | 2n | d  |
|               | FUI | 2 Competitors                 |    |    |
| CHAMPONS      |     | CTFI                          |    |    |
|               |     |                               |    |    |



| Scott, Wallie         |
|-----------------------|
| McCarthy's Taekwon-Do |
| OBrien, Mike          |
| Hiltz Taekwon-Do      |



| EL EASTERN CAL |     | 2014 Eastern Champions  | hi  | ps |
|----------------|-----|-------------------------|-----|----|
|                |     |                         | 1s1 | t  |
|                | S02 | Junior Male Light <56kg | 2nd | d  |
|                | 302 | 1 Competitors           |     |    |
| CHAMPOND       |     | CTFI                    |     |    |





| EL EASTERN CAN  |            | 2014 Eastern Champions   | hi  | ps                                    |
|-----------------|------------|--------------------------|-----|---------------------------------------|
|                 |            |                          | 1st | t                                     |
|                 | <b>SU3</b> | Junior Male Middle <62kg | 2nc | e e e e e e e e e e e e e e e e e e e