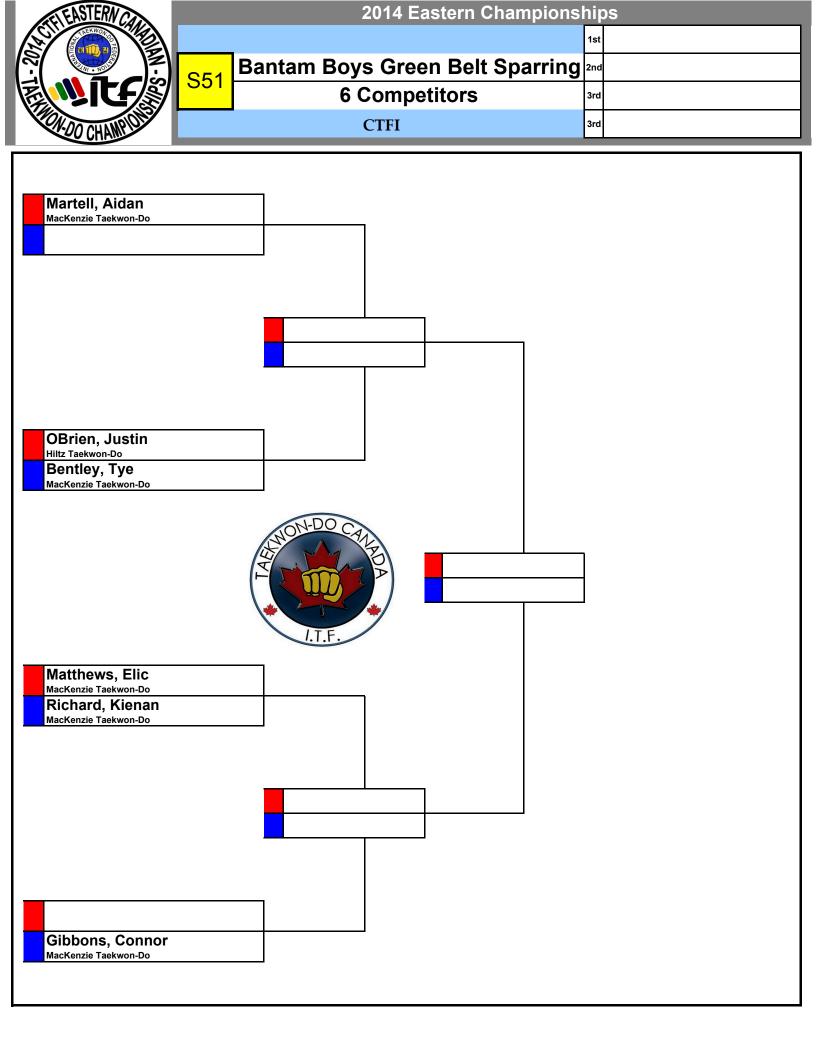

|  |  |
|             |       |                                             |      |  |  |
|             |       |                                             |      |  |  |



| ELEASTERN CAN |      | 2014 Eastern Champions                      | hips |   |
|---------------|------|---------------------------------------------|------|---|
|               |      |                                             | 1st  | t |
|               |      | Peewee Boys Yellow Belt S6& Weight Sparring | 2nc  | Ŀ |
|               | 300L | 2 Competitors                               |      |   |
| CHANPOILS     |      | CTFI                                        |      |   |



| Gottschalk, Keanu    |
|----------------------|
| MacKenzie Taekwon-Do |
| Hennigar, Brayden    |
| Jim's Taekwon-Do     |



| ELEASTERN CAL |       | 2014 Eastern Championsh                    | hips |  |
|---------------|-------|--------------------------------------------|------|--|
|               |       |                                            | 1st  |  |
|               | S52H  | Peewee Boys Green Belt S6& Weight Sparring | 2nd  |  |
|               | 55211 | 3 Competitors                              | 3rd  |  |
| CHAMPOND      |       | CTFI                                       | 3rd  |  |
|               |       |                                            |      |  |

| Boha, Alexander<br>MacKenzie Taekwon-Do                                     |  |  |
|-----------------------------------------------------------------------------|--|--|
| Jean, Ethan<br>Hiltz Taekwon-Do<br>Fougere, Collier<br>M