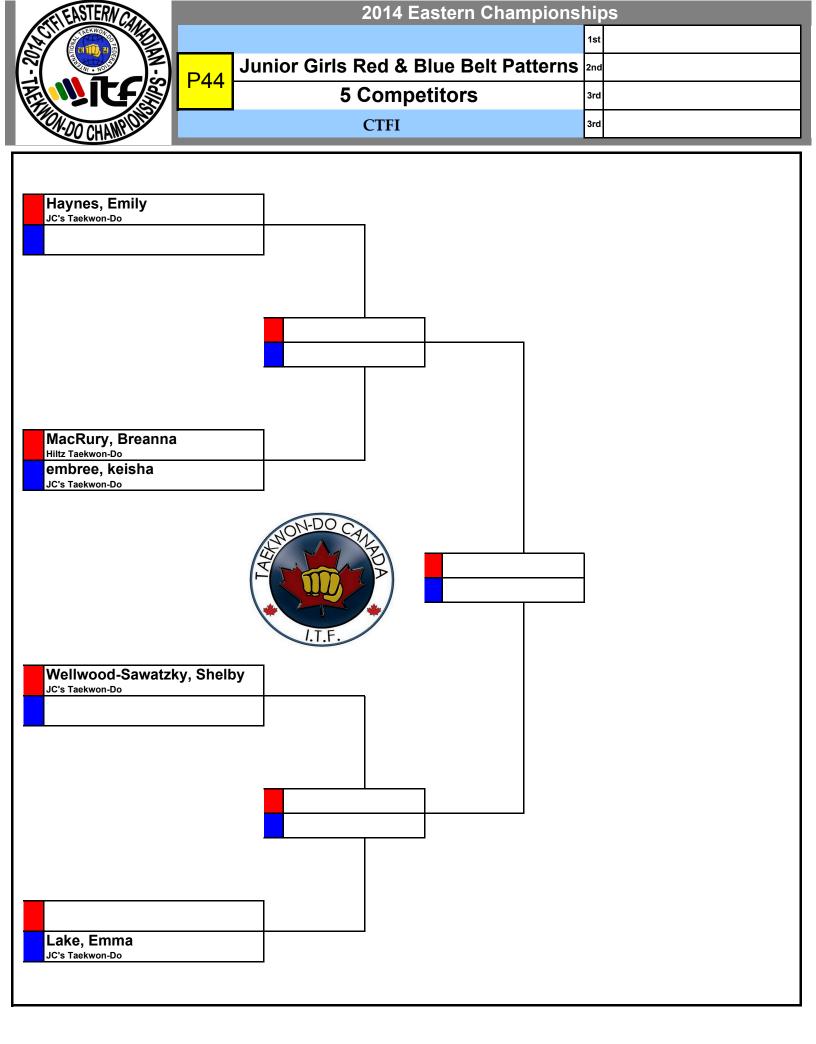

|



| ELEASTERN CAN  |     | 2014 Eastern Championsl                  | hip | os |
|----------------|-----|------------------------------------------|-----|----|
|                |     |                                          | 1st |    |
|                | D/1 | <b>Bantam Girls Yellow Belt Patterns</b> | 2nc |    |
|                | F41 | 2 Competitors                            |     |    |
| CALO CHAMPIONS |     | CTFI                                     |     |    |



| Joudrie, Kait    |
|------------------|
| JC's Taekwon-Do  |
| Peterson, Laura  |
| Jim's Taekwon-Do |







| ELEASTERN CAL |     | 2014 Eastern Champions                    | nip | S |
|---------------|-----|-------------------------------------------|-----|---|
|               |     |                                           | 1st |   |
|               | P45 | Senior Women Yellow & White Belt Patterns | 2nd |   |
|               | F40 | 3 Competitors                             | 3rd |   |
| CHAMPIONS     |     | CTFI                                      | 3rd |   |
|               |     |                                           |     |   |
|               |     |                                           |     |   |
|               |     |                                           |     |   |
|               |     |                                           |     |   |
|               |